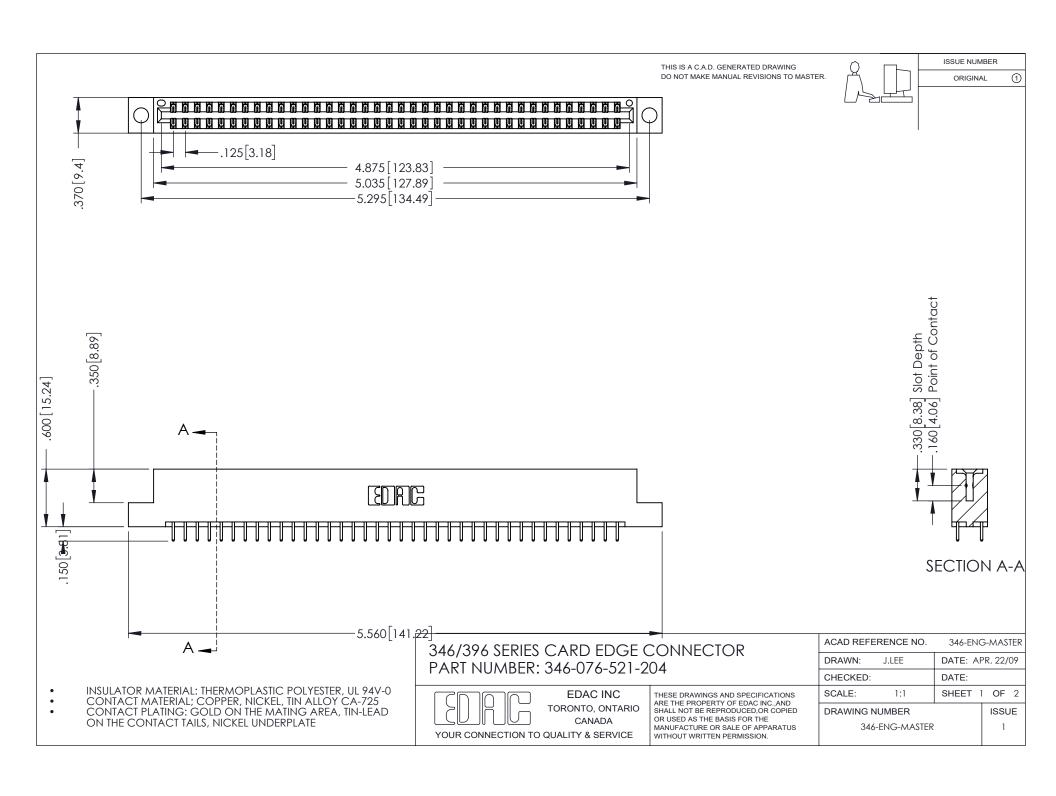

ISSUE NUMBER ORIGINAL 1

## **Contact Code 556**

INSULATOR MATERIAL: THERMOPLASTIC POLYESTER, UL 94V-0 CONTACT MATERIAL; COPPER, NICKEL, TIN ALLOY CA-725 CONTACT PLATING: GOLD ON THE MATING AREA, TIN-LEAD

ON THE CONTACT TAILS, NICKEL UNDERPLATE

## 346/396 SERIES CARD EDGE CONNECTOR CONTACT CODE 555,556,558,559,560 DIMENSIONS

YOUR CONNECTION TO QUALITY & SERVICE

**EDAC INC** TORONTO, ONTARIO CANADA

THESE DRAWINGS AND SPECIFICATIONS ARE THE PROPERTY OF EDAC INC.,AND SHALL NOT BE REPRODUCED, OR COPIED OR USED AS THE BASIS FOR THE MANUFACTURE OR SALE OF APPARATUS WITHOUT WRITTEN PERMISSION.