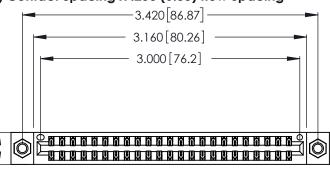

<u>Contact Dimensions:</u>
520-P.C. Tail .030x.018 (0.76x0.46) - Tail LG. = .175 (4.45) .125 (3.18) Contact Spacing x .250 (6.35) Row Spacing

.370 [9.4]

THIS IS A C.A.D. GENERATED DRAWING DO NOT MAKE MANUAL REVISIONS TO MASTER.

Card Slot Accepts .054 [1.37] to .070 [1.78] Thick P.C. Board

.330 [8.38] Card Slot .160 [4.07] Point of Contact ISSUE NUMBER ORIGINAL 1

346/396 SERIES CARD EDGE CONNECTOR PART NUMBER: 346-046-520-807

YOUR CONNECTION TO QUALITY & SERVICE