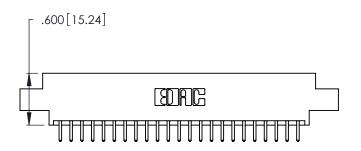

Card Slot Accepts .054 [1.37] to .070 [1.78] Thick P.C. Board

.330 [8.38] Card Slot .160 [4.07] Point of Contact ISSUE NUMBER ORIGINAL 1

346/396 SERIES CARD EDGE CONNECTOR PART NUMBER: 346-046-520-807

YOUR CONNECTION TO QUALITY & SERVICE