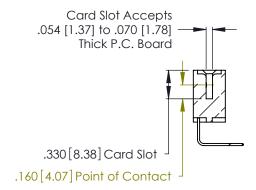

THIS IS A C.A.D. GENERATED DRAWING DO NOT MAKE MANUAL REVISIONS TO MASTER.

ISSUE NUMBER

ORIGINAL

1

**Contact Code 555** 

Contact Code 556

**Contact Code 558** 

**Contact Code 559** 

Contact Code 560

INSULATOR MATERIAL: THERMOPLASTIC POLYESTER, UL 94V-0 CONTACT MATERIAL; COPPER, NICKEL, TIN ALLOY CA-725 CONTACT PLATING: GOLD ON THE MATING AREA, TIN-LEAD

ON THE CONTACT TAILS, NICKEL UNDERPLATE

346/396 SERIES CARD EDGE CONNECTOR CONTACT CODE 555,556,558,559,560 DIMENSIONS

YOUR CONNECTION TO QUALITY & SERVICE

**EDAC INC** TORONTO, ONTARIO CANADA

THESE DRAWINGS AND SPECIFICATIONS ARE THE PROPERTY OF EDAC INC.,AND SHALL NOT BE REPRODUCED, OR COPIED OR USED AS THE BASIS FOR THE MANUFACTURE OR SALE OF APPARATUS WITHOUT WRITTEN PERMISSION.