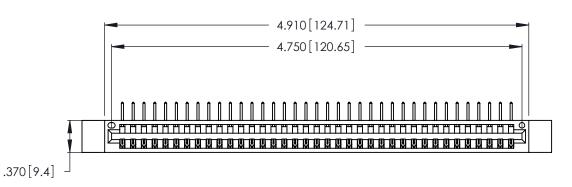

Contact Dimensions:
558-90 Degree Bend (Code 541 Contacts)
See Sheet 2 for Contact Code 555, 556, 558, 559, 560 Dimensions

THIS IS A C.A.D. GENERATED DRAWING DO NOT MAKE MANUAL REVISIONS TO MASTER.

- INSULATOR MATERIAL: THERMOPLASTIC POLYESTER, UL 94V-0 CONTACT MATERIAL; COPPER, NICKEL, TIN\_ALLOY CA-725
- CONTACT PLATING: GOLD ON THE MATING AREA, TIN-LEAD ON THE CONTACT TAILS, NICKEL UNDERPLATE

346/396 SERIES CARD EDGE CONNECTOR PART NUMBER: 346-037-558-612

YOUR CONNECTION TO QUALITY & SERVICE

**EDAC INC** TORONTO, ONTARIO CANADA

THESE DRAWINGS AND SPECIFICATIONS ARE THE PROPERTY OF EDAC INC., AND SHALL NOT BE REPRODUCED, OR COPIED OR USED AS THE BASIS FOR THE MANUFACTURE OR SALE OF APPARATUS WITHOUT WRITTEN PERMISSION.