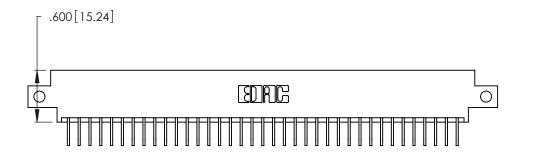

346/396 SERIES CARD EDGE CONNECTOR PART NUMBER: 346-037-558-612

YOUR CONNECTION TO QUALITY & SERVICE

**EDAC INC** TORONTO, ONTARIO CANADA

THESE DRAWINGS AND SPECIFICATIONS ARE THE PROPERTY OF EDAC INC., AND SHALL NOT BE REPRODUCED, OR COPIED OR USED AS THE BASIS FOR THE MANUFACTURE OR SALE OF APPARATUS WITHOUT WRITTEN PERMISSION.