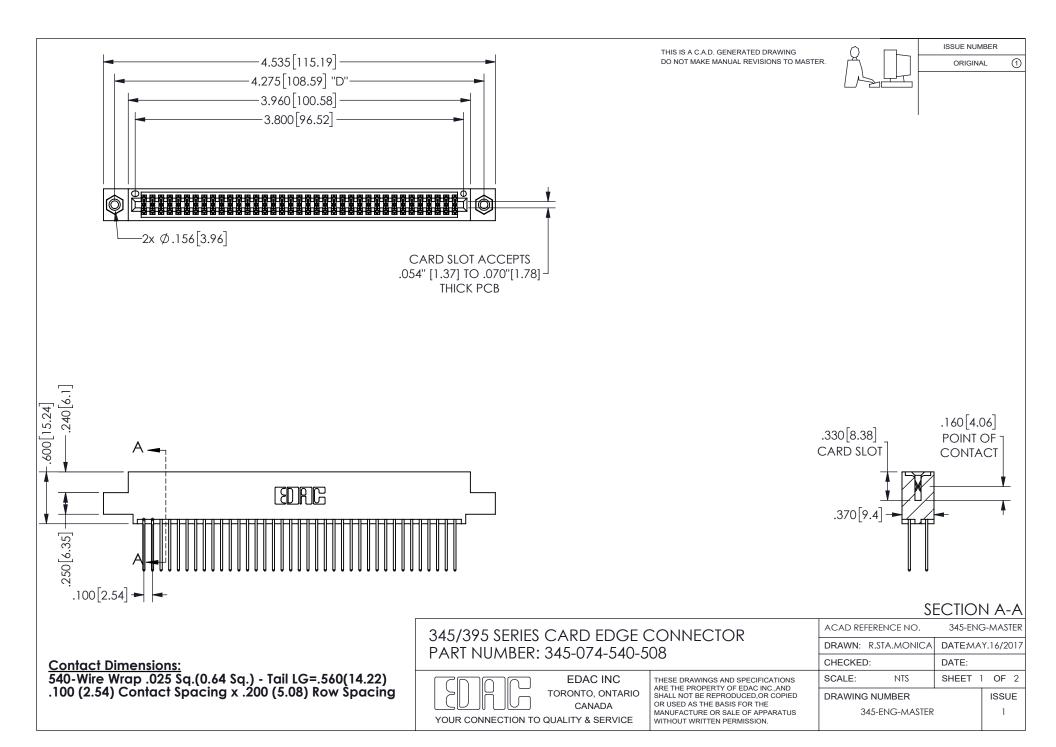

ISSUE NUMBER ORIGINAL

1









**Contact Code 558** 

Contact Code 559

Contact Code 560

INSULATOR MATERIAL: THERMOPLASTIC POLYESTER, UL 94V-0 DAP MATERIAL AVAILABLE UPON REQUEST

CONTACT MATERIAL; COPPER ALLOY

CONTACT PLATING: GOLD ON THE MATING AREA, TIN PLATING ON THE CONTACT TAILS, NICKEL UNDERPLATE

## 345/395 SERIES CARD EDGE CONNECTOR CONTACT CODE 555,556,558,559,560 DIMENSIONS

YOUR CONNECTION TO QUALITY & SERVICE

**EDAC INC** TORONTO, ONTARIO CANADA

THESE DRAWINGS AND SPECIFICATIONS ARE THE PROPERTY OF EDAC INC.,AND SHALL NOT BE REPRODUCED, OR COPIED OR USED AS THE BASIS FOR THE MANUFACTURE OR SALE OF APPARATUS WITHOUT WRITTEN PERMISSION.

| ACAD REFERENCE NO.  | 345-ENG-MASTER   |
|---------------------|------------------|
| DRAWN: R.STA.MONICA | DATE:MAY.16/2017 |
| C