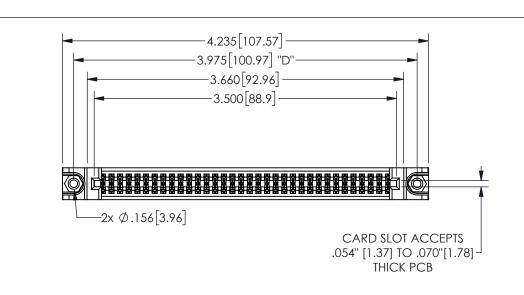

THIS IS A C.A.D. GENERATED DRAWING DO NOT MAKE MANUAL REVISIONS TO MASTER.

.160 4.06 .330[8.38] POINT OF CARD SLOT CONTACT .370 9.4 .200 [5.08] -

<u>Contact Dimensions:</u>
500-Wire Hole .050x.025(1.27x0.64) - Tail LG=.260(6.60)
.100 (2.54) Contact Spacing x .200 (5.08) Row Spacing

345/395 SERIES CARD EDGE CONNECTOR PART NUMBER: 345-068-500-288

YOUR CONNECTION TO QUALITY & SERVICE

**EDAC INC** TORONTO, ONTARIO CANADA

THESE DRAWINGS AND SPECIFICATIONS ARE THE PROPERTY OF EDAC INC.,AND SHALL NOT BE REPRODUCED, OR COPIED OR USED AS THE BASIS FOR THE MANUFACTURE OR SALE OF APPARATUS WITHOUT WRITTEN PERMISSION.