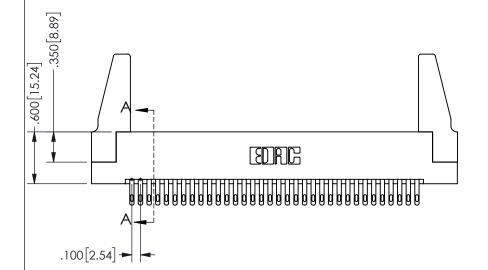

SECTION A-A

ISSUE NUMBER ORIGINAL

1

**Contact Code 558** 

Contact Code 559

**Contact Code 560** 

INSULATOR MATERIAL: THERMOPLASTIC POLYESTER, UL 94V-0 DAP MATERIAL AVAILABLE UPON REQUEST

CONTACT MATERIAL; COPPER ALLOY

CONTACT PLATING: GOLD ON THE MATING AREA, TIN PLATING ON THE CONTACT TAILS, NICKEL UNDERPLATE

## 345/395 SERIES CARD EDGE CONNECTOR CONTACT CODE 555,556,558,559,560 DIMENSIONS

YOUR CONNECTION TO QUALITY & SERVICE

**EDAC INC** TORONTO, ONTARIO CANADA

THESE DRAWINGS AND SPECIFICATIONS ARE THE PROPERTY OF EDAC INC.,AND SHALL NOT BE REPRODUCED, OR COPIED OR USED AS THE BASIS FOR THE MANUFACTURE OR SALE OF APPARATUS WITHOUT WRITTEN PERMISSION.