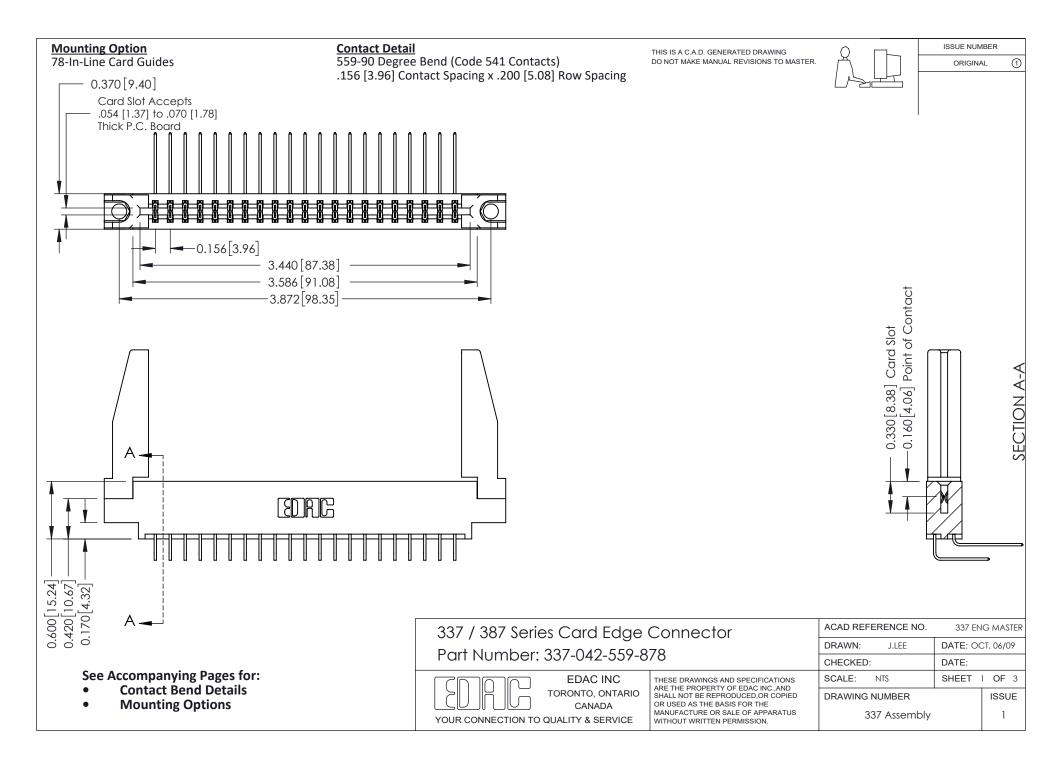

ISSUE NUMBER

ORIGINAL

1



| 337 / 387 Series Card Edge Connector<br>Contact Bend Detail           |                                                                                                                                                                                                  | ACAD REFERENCE NO. 337 E |                  | G MASTER      |
|-----------------------------------------------------------------------|--------------------------------------------------------------------------------------------------------------------------------------------------------------------------------------------------|--------------------------|------------------|---------------|
|                                                                       |