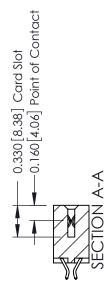

ORIGINAL

1

**See Accompanying Pages for:** 

- **Contact Bend Details**
- **Mounting Options**

| 337 / 387 Series Card Edge Connector |  |
|--------------------------------------|--|
| Part Number: 337-018-556-807         |  |