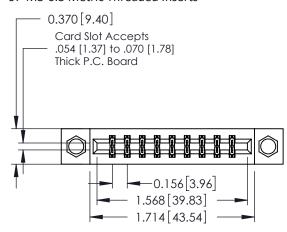

## **Mounting Option**

07-M3-0.5 Metric Threaded Inserts

ORIGINAL

1

**See Accompanying Pages for:** 

- **Contact Bend Details**
- **Mounting Options**

| 337 / 387 Series Card Edge Connector |  |
|--------------------------------------|--|
| Part Number: 337-018-556-807         |  |