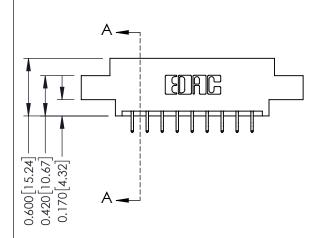

## **Contact Detail**

556-Extender Board Bend (Code 520 Contacts) .156 [3.96] Contact Spacing x .200 [5.08] Row Spacing

THIS IS A C.A.D. GENERATED DRAWING DO NOT MAKE MANUAL REVISIONS TO MASTER.

ISSUE NUMBER

ISSUE NUMBER

ORIGINAL

1

| 337 / 387 Series Card Edge Connector<br>Contact Bend Detail                                                       |                                                                 | ACAD REFERENCE NO.           | 337 ENG MASTER |               |
|-------------------------------------------------------------------------------------------------------------------|-----------------------------------------------------------------|------------------------------|----------------|---------------|
|                                                                                                                   |                                                                 | DRAWN: J.LEE DATE:OCT. 06/09 |                | T. 06/09      |
|                                                                                                                   |                                                                 | CHECKED:                     | DATE:          |               |
| TORONTO, ONTARIO CANADA  ARE THE PROPERTY OF E SHALL NOT BE REPRODUCE OR USED AS THE BASIS FI MANUFACTURE OR SALE | THESE DRAWINGS AND SPECIFICATIONS                               | SCALE: NTS                   | SHEET          | 2 <b>OF</b> 3 |
|                                                                                                                   | SHALL NOT BE REPRODUCED, OR COPIED OR USED AS THE BASIS FOR THE | DRAWING NUMBER               |                | ISSUE         |
|                                                                                                                   | MANUFACTURE OR SALE OF APPARATUS WITHOUT WRITTEN PERMISSION.    | 337 Assembly                 |                | 1             |