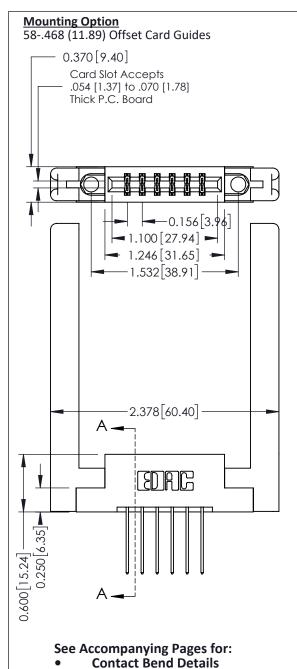

**Mounting Options** 

**Contact Detail** 

542-Wire Wrap .025 Sq.(0.64 Sq.) - Tail LG=.645(16.38) .156 [3.96] Contact Spacing x .200 [5.08] Row Spacing

THIS IS A C.A.D. GENERATED DRAWING DO NOT MAKE MANUAL REVISIONS TO MASTER.

ISSUE NUMBER ORIGINAL

337 / 387 Series Card Edge Connector Part Number: 337-012-542-258

**EDAC INC** TORONTO, ONTARIO CANADA

THESE DRAWINGS AND SPECIFICATIONS ARE THE PROPERTY OF EDAC INC., AND SHALL NOT BE REPRODUCED, OR COPIED OR USED AS THE BASIS FOR THE MANUFACTURE OR SALE OF APPARATUS WITHOUT WRITTEN PERMISSION.

| ACAD REFERENCE NO. | 337 ENG MASTER   |               |
|--------------------|------------------|---------------|
| DRAWN: J.LEE       | DATE: OCT. 06/09 |               |
| CHECKED:           | DATE:            |               |
| SCALE: NTS         | SHEET            | 1 <b>OF</b> 3 |
| DRAWING NUMBER     |                  | ISSUE         |
| 337 Assembly       |                  | 1             |