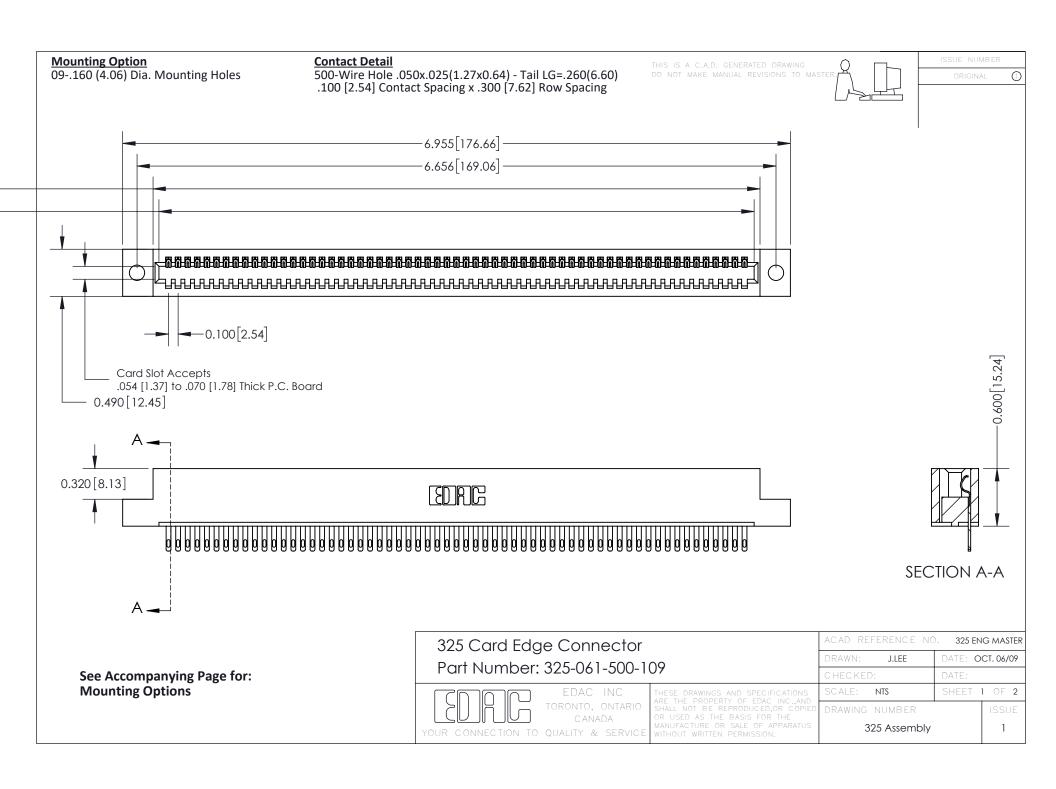

THIS IS A C.A.D. GENERATED DRAWING
DO NOT MAKE MANUAL REVISIONS TO MASTER.



ISSUE NUMBER

ORIGINAL

1



| 325 Card Edge Connector<br>Mounting Options |                                                                                                                                                                                                 | ACAD REFERENCE NO. 325 ENG MASTER |             |         |           |
|---------------------------------------------|-------------------------------------------------------------------------------------------------------------------------------------------------------------------------------------------------|-----------------------------------|-------------|---------|-----------|
|                                             |