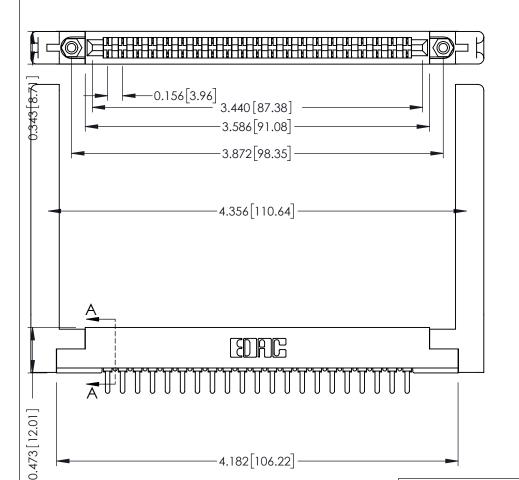

ISSUE NUMBER

ORIGINAL

PC Tail .046x.014(1.17x0.36) - Tail LG=.213(5.41) .156 [3.96] Contact Spacing x .200 [5.08] Row Spacing

SECTION A-A

.175 [4.45] Point of Contact (FROM BTM OF SLOT) Card Slot Accepts .054 [1.37]

ACAD REFERENCE NO.

to .070 [1.78] Thick P.C. Board

307 / 357 Card Edge Connector Part Number: 307-021-421-168

YOUR CONNECTION TO QUALITY & SERVICE

**EDAC INC** TORONTO, ONTARIO CANADA

THESE DRAWINGS AND SPECIFICATIONS ARE THE PROPERTY OF EDAC INC., AND SHALL NOT BE REPRODUCED, OR COPIED OR USED AS THE BASIS FOR THE MANUFACTURE OR SALE OF APPARATUS WITHOUT WRITTEN PERMISSION.