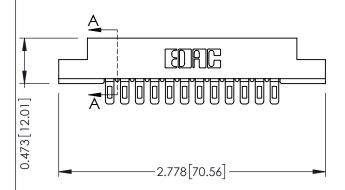

**See Accompanying Pages for:** 

- **Contact Bend Details**
- **Mounting Options**

.175 [4.45] Point of Contact (FROM BTM OF SLOT) Card Slot Accepts .054 [1.37] to .070 [1.78] Thick P.C. Board

307 / 357 Card Edge Connector Part Number: 307-012-501-107

YOUR CONNECTION TO QUALITY & SERVICE

CANADA

307 ENG MASTER J.LEE DATE: AUG. 11/09 NTS SHEET 1 OF 3 307 Assembly

**SECTION A-A** 