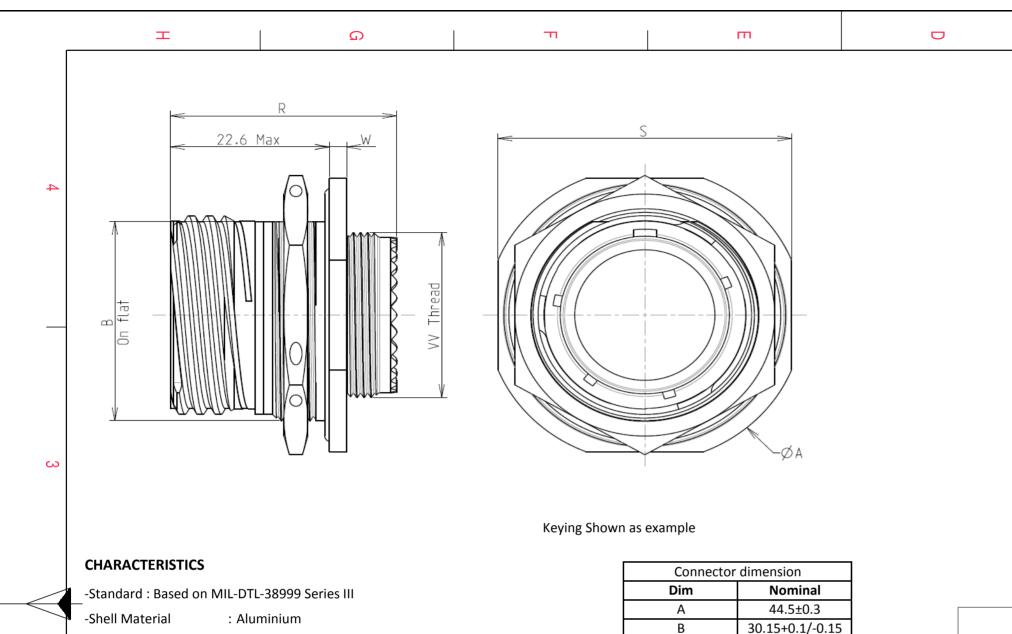

| т <u>О</u> т                                                                                                                                                                                                                                                                                                                                                                                                                  | m                                                                                                                |                                                                                                                                                   | ω                                                                                      | >                                                                                                                                                             |  |  |  |  |
|-------------------------------------------------------------------------------------------------------------------------------------------------------------------------------------------------------------------------------------------------------------------------------------------------------------------------------------------------------------------------------------------------------------------------------|------------------------------------------------------------------------------------------------------------------|---------------------------------------------------------------------------------------------------------------------------------------------------|----------------------------------------------------------------------------------------|---------------------------------------------------------------------------------------------------------------------------------------------------------------|--|--|--|--|
| A<br>A<br>A<br>A<br>A<br>A<br>A<br>A<br>A<br>A<br>A<br>A<br>A<br>A                                                                                                                                                                                                                                                                                                                                                            |                                                                                                                  |                                                                                                                                                   |                                                                                        |                                                                                                                                                               |  |  |  |  |
| Keyin CHARACTERISTICS Standard: Based on MIL-DTL-38999 Series III Shell Material : Aluminium Shell Plating : Black Zinc Nickel Insulator : Thermoplastic Contacts : Copper Alloy Seals & Grommet : Silicon Elastomer Contact Plating : Gold over copper Alloy 0.8µm minimum Durability : S00 Mating cycles Delivered without Souriau contacts Temperature Range : -65°C to +175°C Salt Spray : 500 hours Mass : 38.61 g ± 10% | ng Shown as example                                                                                              | due to a to         the Specificati         (profe         A       01-10-2016         First Release         ISS       DATE         Latest modific | PN: 8D717Z35SBL                                                                        | nply with<br>y a third party<br>otice.)<br>ction & Control List<br>Not Listed<br>MOD N°<br>CUSTOMER DRAWING                                                   |  |  |  |  |
| BASIC SERIES: 8D 7 - 17 Z 35 S<br>SHELL TYPE : Jam nut Receptacle<br>CONTACT TYPE : Standard Crimp Contact<br>SHELL SIZE : 17<br>PLATING : Z = Black Zinc Nickel<br>H G F                                                                                                                                                                                                                                                     | B L<br>Delivered W/O Contacts<br>ORIENTATION : B<br>CONTACT TYPE : SOCKET(500 Matings)<br>CONTACT LAYOUT : 17-35 | SCALE<br>NA<br>SOURIAU<br>FORMAT<br>A3                                                                                                            | General linear<br>Tolerances:<br>±<br>W.SOURIAU.COM<br>SOURIAU DRG N°<br>8D717Z35SBL-C | NPRDS / PROJECT<br>859<br>This document is the property of<br>SOURIAU<br>it must not be reproduced or<br>communicated without permission<br>SHEET<br>1/2<br>A |  |  |  |  |