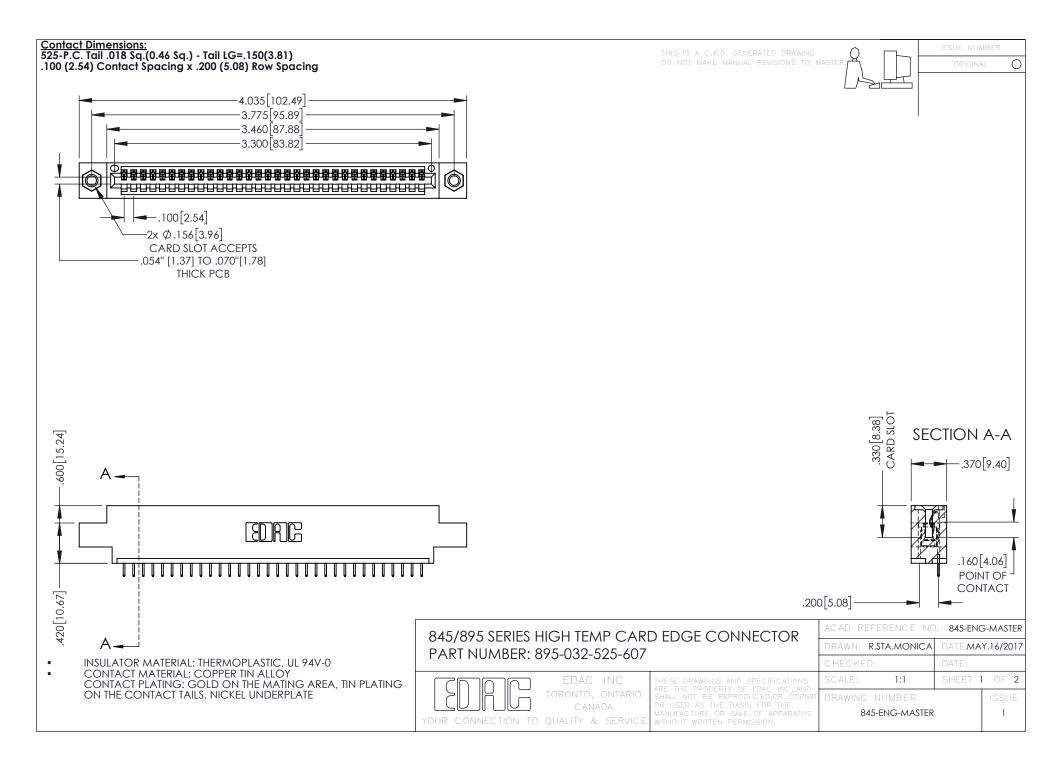

## **Contact Code 558**

## **Contact Code 559**

## Contact Code 560

INSULATOR MATERIAL: THERMOPLASTIC POLYESTER, UL 94V-0 DAP MATERIAL AVAILABLE UPON REQUEST

CONTACT MATERIAL; COPPER ALLOY CONTACT PLATING: GOLD ON THE MATING AREA, TIN PLATING ON THE CONTACT TAILS, NICKEL UNDERPLATE

845/895 SERIES HIGH TEMP CARD EDGE CONNECTOR CONTACT CODE 555,556,558,559,560 DIMENSIONS

YOUR CONNECTION TO QUALITY & SERVICE

|         | ACAD REFERENCE 1    | NO. 845-ENG-MASTER |
|---------|---------------------|--------------------|
|         | DRAWN: R.STA.MONICA | A DATE:MAY.16/2017 |
|         | CHECKED:            | DATE:              |
| D<br>ED | SCALE: 1:1          | SHEET 2 OF 2       |
|         | DRAWING NUMBER      | ISSUE              |

845-ENG-MASTER