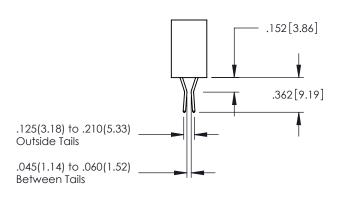

## **Contact Code 558**

## **Contact Code 559**

## Contact Code 560

INSULATOR MATERIAL: THERMOPLASTIC POLYESTER, UL 94V-0 DAP MATERIAL AVAILABLE UPON REQUEST

CONTACT MATERIAL; COPPER ALLOY CONTACT PLATING: GOLD ON THE MATING AREA, TIN PLATING ON THE CONTACT TAILS, NICKEL UNDERPLATE