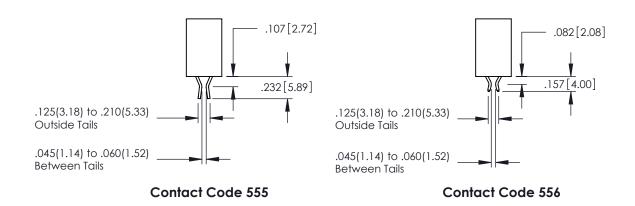

845/895 SERIES HIGH TEMP CARD EDGE CONNECTOR CONTACT CODE 555,556,558,559,560 DIMENSIONS

YOUR CONNECTION TO QUALITY & SERVICE

|         | ACAD REFERENCE 1    | NO. 845-ENG-MASTER |
|---------|---------------------|--------------------|
|         | DRAWN: R.STA.MONICA | A DATE:MAY.16/2017 |
|         | CHECKED:            | DATE:              |
| D<br>ED | SCALE: 1:1          | SHEET 2 OF 2       |
|         | DRAWING NUMBER      | ISSUE              |