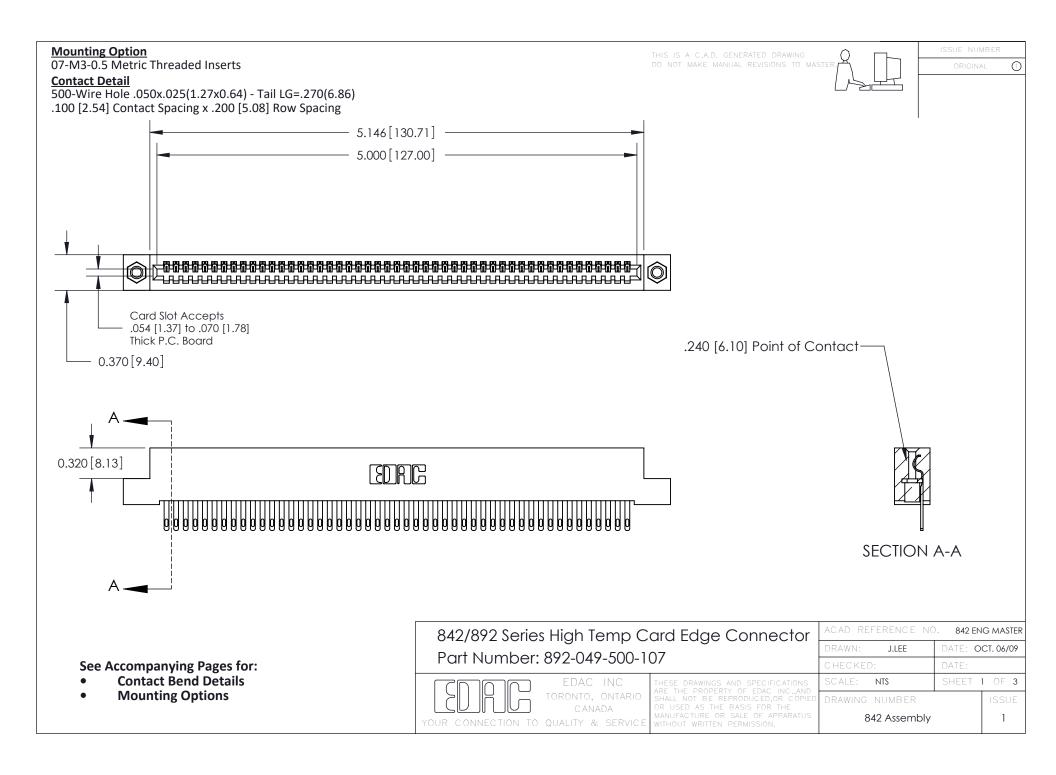

THIS IS A C.A.D. GENERATED DRAWING DO NOT MAKE MANUAL REVISIONS TO MASTER

ISSUE NUMBER

ORIGINAL

1

| 842/892 Series High Temp Card Edge Connector<br>Mounting Options |                                                                                                                                                                                                 | ACAD REFERENCE NO. 842 ENG MASTER  DRAWN: J.LEE DATE: OCT. 06/09  CHECKED: DATE: |             |         |        |
|------------------------------------------------------------------|-------------------------------------------------------------------------------------------------------------------------------------------------------------------------------------------------|----------------------------------------------------------------------------------|-------------|---------|--------|
| TORONTO, ONTARIO                                                 | THESE DRAWINGS AND SPECIFICATIONS ARE THE PROPERTY OF EDAC INC.,AND SHALL NOT BE REPRODUCED,OR COPIED OR USED AS THE BASIS FOR THE MANUFACTURE OR SALE OF APPARATUS WITHOUT WRITTEN PERMISSION. | SCALE:                                                                           | NTS         | SHEET ; | 3 OF 3 |
|                                                                  |                                                                                                                                                                                                 | DRAWING                                                                          | NUMBER      |         | ISSUE  |
|                                                                  |                                                                                                                                                                                                 | 8                                                                                | 42 Assembly |         | 1      |