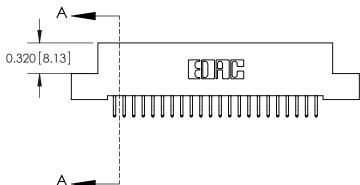

842 ENG MASTER

SECTION A-A

**See Accompanying Pages for:** 

- **Contact Bend Details**
- **Mounting Options**

THIS IS A C.A.D. GENERATED DRAWING DO NOT MAKE MANUAL REVISIONS TO MASTER

ORIGINAL (1)

| 842/892 Series High Temp C           | ACAD REFERENCE NO. 842 ENG MASTER                               |              |        |          |          |
|--------------------------------------|-----------------------------------------------------------------|--------------|--------|----------|----------|
| Contact Bend Detail                  |                                                                 |              | J.LEE  | DATE: OC | T. 06/09 |
|                                      |                                                                 |              | ):     | DATE:    |          |
| EDAC INC                             | ARE THE BROBERTY OF FRACTING AND                                |              | NTS    | SHEET :  | 2 OF 3   |
| TORONTO, ONTARIO                     | SHALL NOT BE REPRODUCED, OR COPIED OR USED AS THE BASIS FOR THE | DRAWING      | NUMBER |          | ISSUE    |
| YOUR CONNECTION TO QUALITY & SERVICE | MANUFACTURE OR SALE OF APPARATUS WITHOUT WRITTEN PERMISSION.    | 842 Assembly |        |          | 1        |