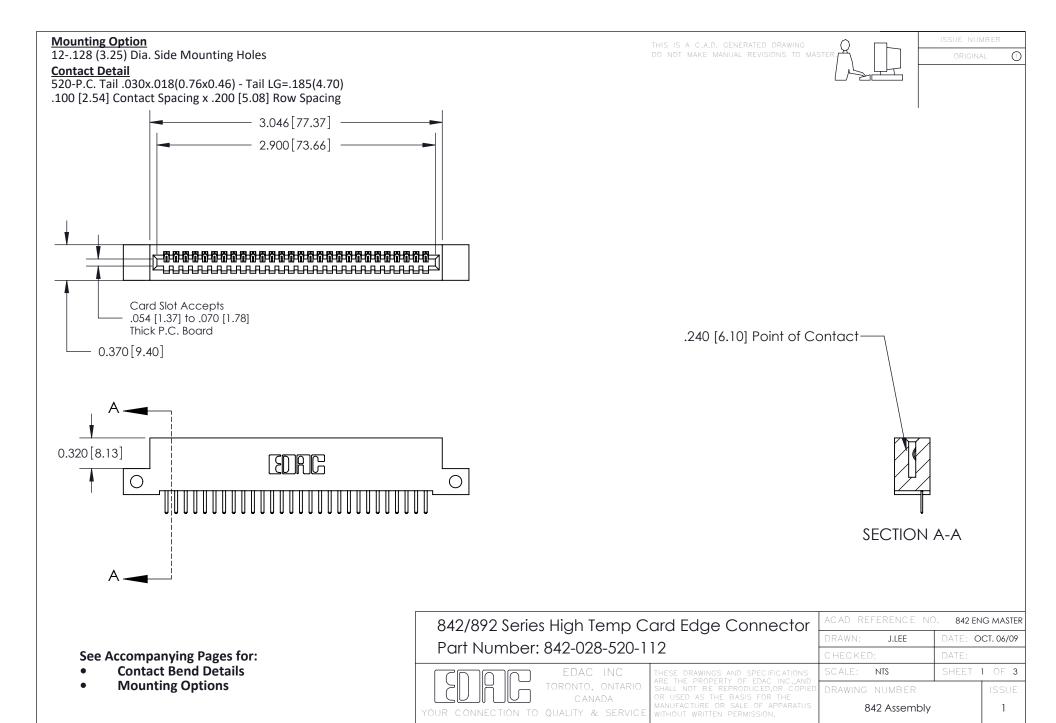

THIS IS A C.A.D. GENERATED DRAWING DO NOT MAKE MANUAL REVISIONS TO MASTER

ORIGINAL (1)



| 842/892 Series High Temp Card Edge Connector<br>Contact Bend Detail |                                                                                                 | ACAD REFERENCE NO. 842 ENG MASTER |             |                  |        |
|---------------------------------------------------------------------|-------------------------------------------------------------------------------------------------|-----------------------------------|-------------|------------------|--------|
|                                                                     |                                                                                                 | DRAWN:                            | J.LEE