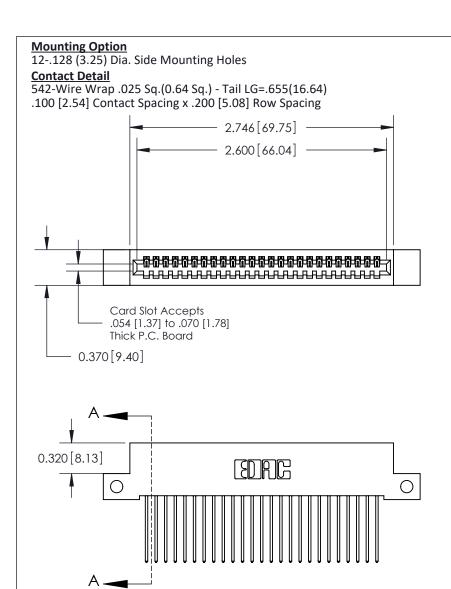

.240 [6.10] Point of Contact-

842/892 Series High Temp Card Edge Connector Part Number: 842-025-542-112

YOUR CONNECTION TO QUALITY & SERVICE

CANADA

SHEET 1 OF 3 842 Assembly

842 ENG MASTER

DATE: OCT. 06/09

**SECTION A-A** 

J.LEE

**See Accompanying Pages for:** 

- **Contact Bend Details**
- **Mounting Options**

THIS IS A C.A.D. GENERATED DRAWING DO NOT MAKE MANUAL REVISIONS TO MASTER

ORIGINAL (1)

| 842/892 Series High Temp Card Edge Connector<br>Contact Bend Detail |                                                                                                 | ACAD REFERENCE NO. 842 ENG MASTER |             |                  |        |
|---------------------------------------------------------------------|-------------------------------------------------------------------------------------------------|-----------------------------------|-------------|------------------|--------|
|                                                                     |                                                                                                 | DRAWN:                            | J.LEE       | DATE: OCT. 06/09 |        |
|                                                                     |                                                                                                 | CHECKED:                          |             | DATE:            |        |
| EDAC INC                                                            | THESE DRAWINGS AND SPECIFICATIONS ARE THE PROPERTY OF EDAC INCAND                               | SCALE:                            | NTS         | SHEET :          | 2 OF 3 |
| TORONTO, ONTARIO                                                    | SHALL NOT BE REPRODUCED,OR COPIED OR USED AS THE BASIS FOR THE MANUFACTURE OR SALE OF APPARATUS | DRAWING                           | NUMBER      |                  | ISSUE  |
| YOUR CONNECTION TO QUALITY & SERVICE                                |                                                                                                 | 8                                 | 42 Assembly |                  | 1      |

THIS IS A C.A.D. GENERATED DRAWING
DO NOT MAKE MANUAL REVISIONS TO MASTER

ISSUE NUMBER

ORIGINAL

1

| 842/892 Series High Temp Card Edge Co<br>Mounting Options  | DRAWN: J.LEE DATE: OCT. 06/09  CHECKED: DATE: |
|------------------------------------------------------------|-----------------------------------------------|
| EDAC INC THESE DRAWINGS AND S ARE THE PROPERTY OF          |                                               |
|                                                            | DUCED,OR COPIED DRAWING NUMBER ISSUE          |
| YOUR CONNECTION TO QUALITY & SERVICE WITHOUT WRITTEN PERMI |                                               |