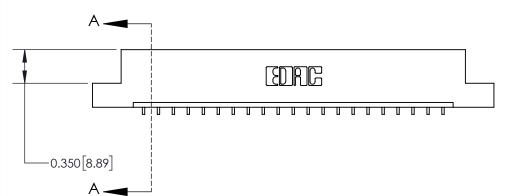

ISSUE NUMBER

ORIGINAL

1

| 837/887 Series High Temp Card Edge Connector<br>Contact Bend Detail |                                                                                                                                                                    | ACAD REFERENCE NO. | 837 ENG MASTER   |               |
|---------------------------------------------------------------------|--------------------------------------------------------------------------------------------------------------------------------------------------------------------|--------------------|------------------|---------------|
|                                                                     |                                                                                                                                                                    | DRAWN: J.LEE       | DATE: OCT. 06/09 |               |
|                                                                     |                                                                                                                                                                    | CHECKED:           | DATE:            |               |
| EDAC INC                                                            | TORONTO, ONTARIO CANADA  CANADA  ARE THE PROPERTY OF EDAC INC.,AND SHALL NOT BE REPRODUCED,OR COPIED OR USED AS THE BASIS FOR THE MANUFACTURE OR SALE OF APPARATUS | SCALE: NTS         | SHEET            | 2 <b>OF</b> 2 |
| TORONTO, ONTARIO                                                    |                                                                                                                                                                    | DRAWING NUMBER     | •                | ISSUE         |
| YOUR CONNECTION TO QUALITY & SERVICE                                |                                                                                                                                                                    | 837 Assembly       |                  | 1             |