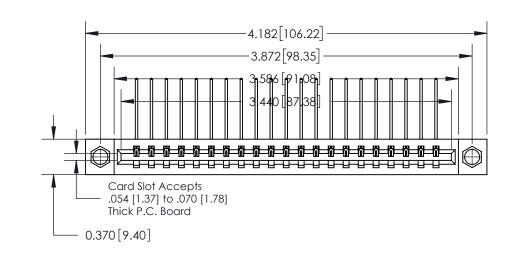

**Mounting Option** 

08-#4-40 Unified Threaded Inserts

## **Contact Detail**

559-90 Degree Bend (Code 541 Contacts)

.156 [3.96] Contact Spacing x .200 [5.08] Row Spacing

THIS IS A C.A.D. GENERATED DRAWING DO NOT MAKE MANUAL REVISIONS TO MASTER.

ISSUE NUMBER ORIGINAL

0.600 [15.24] 0.330[8.38] Card Slot .160 [4.06] Point of Contact **SECTION A-A** 

**See Accompanying Page for:** 

**Contact Bend Details** 

| 837/887 Series High Temp Card Edge Connector |
|----------------------------------------------|
| Part Number: 837-021-559-108                 |