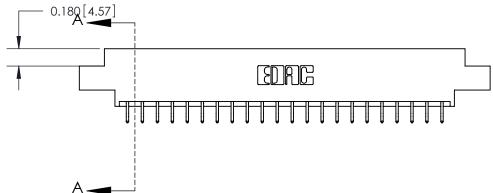

## **Contact Detail**

556-Extender Board Bend (Code 520 Contacts)

.156 [3.96] Contact Spacing x .200 [5.08] Row Spacing

THIS IS A C.A.D. GENERATED DRAWING 07-M3-0.5 Metric Threaded Inserts DO NOT MAKE MANUAL REVISIONS TO MASTER.