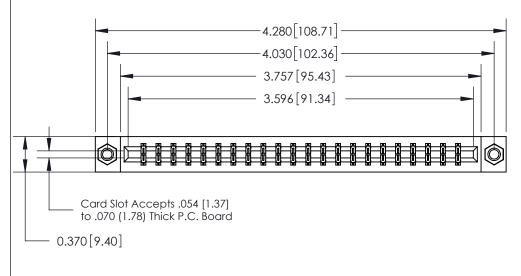

## SECTION A-A 0.388 [9.86] Card Slot .160 [4.06] Point of Contact-

## **See Accompanying Page for:**

- **Bend Detail**
- **Mounting Options**

833 Series High Temp Card Edge Connector Part Number: 833-044-556-807

**EDAC INC** TORONTO, ONTARIO CANADA

THESE DRAWINGS AND SPECIFICATIONS ARE THE PROPERTY OF EDAC INC.,AND SHALL NOT BE REPRODUCED, OR COPIED OR USED AS THE BASIS FOR THE MANUFACTURE OR SALE OF APPARATUS WITHOUT WRITTEN PERMISSION.