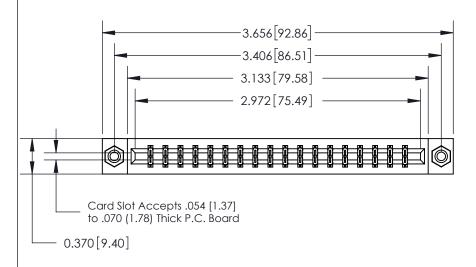

## **See Accompanying Page for:**

- **Bend Detail**
- **Mounting Options**

833 Series High Temp Card Edge Connector Part Number: 833-036-544-808

**EDAC INC** TORONTO, ONTARIO CANADA

THESE DRAWINGS AND SPECIFICATIONS ARE THE PROPERTY OF EDAC INC.,AND SHALL NOT BE REPRODUCED,OR COPIED OR USED AS THE BASIS FOR THE MANUFACTURE OR SALE OF APPARATUS WITHOUT WRITTEN PERMISSION.

| ACAD REFERENCE NO. | 833 ENG MASTER   |  |  |
|--------------------|------------------|--|--|
| DRAWN: J.LEE       | DATE: OCT. 14/09 |  |  |
| CHECKED:           | DATE:            |  |  |
| SCALE: NTS         | SHEET 1 OF 3     |  |  |
| DRAWING NUMBER     | ISSUE            |  |  |
| 833 Assembly       | 1                |  |  |