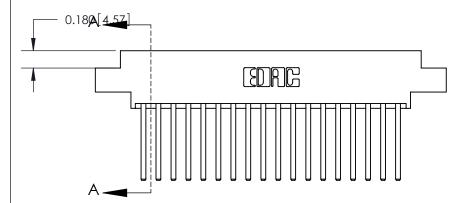

ORIGINAL (1)

ORIGINAL

| 833 Series High Temp Card Edge Connector<br>Contact Bend Detail |                                                                                                                                                                                                   | ACAD REFERENCE NO. | 833 ENG MASTER   |               |
|-----------------------------------------------------------------|---------------------------------------------------------------------------------------------------------------------------------------------------------------------------------------------------|--------------------|------------------|---------------|
|                                                                 |                                                                                                                                                                                                   | DRAWN: J.LEE       | DATE: OCT. 14/09 |               |
|                                                                 |                                                                                                                                                                                                   | CHECKED: DATE:     |                  |               |
| TORONTO, ONTARIO CANADA                                         | THESE DRAWINGS AND SPECIFICATIONS ARE THE PROPERTY OF EDAC INC., AND SHALL NOT BE REPRODUCED, OR COPIED OR USED AS THE BASIS FOR THE MANUFACTURE OR SALE OF APPARATUS WITHOUT WRITTEN PERMISSION. | SCALE: NTS         | SHEET 2          | 2 <b>OF</b> 3 |
|                                                                 |                                                                                                                                                                                                   | DRAWING NUMBER     |                  | ISSUE         |
|                                                                 |                                                                                                                                                                                                   | 833 Assembly       |                  | 1             |