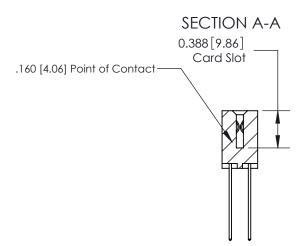

ORIGINAL (1)

ORIGINAL

| 833 Series High Temp Card Edge Connector<br>Contact Bend Detail |                                                                                                                                                                                                   | ACAD REFERENCE NO. | 833 ENG MASTER   |               |
|-----------------------------------------------------------------|---------------------------------------------------------------------------------------------------------------------------------------------------------------------------------------------------|--------------------|------------------|---------------|
|                                                                 |                                                                                                                                                                                                   | DRAWN: J.LEE       | DATE: OCT. 14/09 |               |
|                                                                 |                                                                                                                                                                                                   | CHECKED: DATE:     |                  |               |
| TORONTO, ONTARIO CANADA                                         | THESE DRAWINGS AND SPECIFICATIONS ARE THE PROPERTY OF EDAC INC., AND SHALL NOT BE REPRODUCED, OR COPIED OR USED AS THE BASIS FOR THE MANUFACTURE OR SALE OF APPARATUS WITHOUT WRITTEN PERMISSION. | SCALE: NTS         | SHEET 2          | 2 <b>OF</b> 3 |
|                                                                 |                                                                                                                                                                                                   | DRAWING NUMBER     |                  | ISSUE         |
|                                                                 |                                                                                                                                                                                                   | 833 Assembly       |                  | 1             |