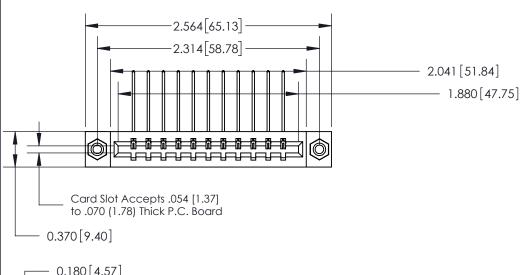

## **See Accompanying Page for:**

- **Bend Detail**
- **Mounting Options**

833 Series High Temp Card Edge Connector Part Number: 833-011-559-608

**EDAC INC** TORONTO, ONTARIO CANADA

THESE DRAWINGS AND SPECIFICATIONS ARE THE PROPERTY OF EDAC INC.,AND SHALL NOT BE REPRODUCED, OR COPIED OR USED AS THE BASIS FOR THE MANUFACTURE OR SALE OF APPARATUS WITHOUT WRITTEN PERMISSION.

| ACAD REFERENCE NO. | 833 ENG MASTER   |       |  |
|--------------------|------------------|-------|--|
| DRAWN: J.LEE       | DATE: OCT. 14/09 |       |  |
| CHECKED:           | DATE:            |       |  |
| SCALE: NTS         | SHEET 1          | OF 3  |  |
| DRAWING NUMBER     |                  | ISSUE |  |
| 833 Assembly       |                  | 1     |  |