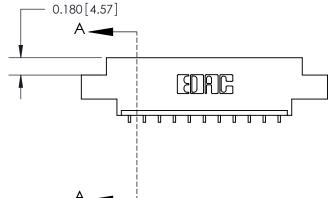

## SECTION A-A 0.388 [9.86] Card Slot .160 [4.06] Point of Contact-

## **See Accompanying Page for:**

- **Bend Detail**
- **Mounting Options**

833 Series High Temp Card Edge Connector Part Number: 833-011-559-608

**EDAC INC** TORONTO, ONTARIO CANADA

THESE DRAWINGS AND SPECIFICATIONS ARE THE PROPERTY OF EDAC INC.,AND SHALL NOT BE REPRODUCED, OR COPIED OR USED AS THE BASIS FOR THE MANUFACTURE OR SALE OF APPARATUS WITHOUT WRITTEN PERMISSION.