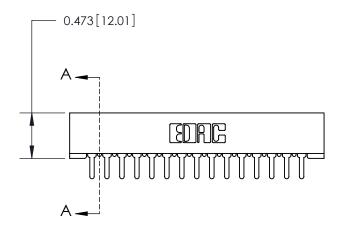

## **Contact Detail**

PC Tail .046x.013(1.17x0.33) - Tail LG=.213(5.41) .156 [3.96] Contact Spacing x .200 [5.08] Row Spacing

- 2.650[67.31] -2.504 [63.60] -0.343[8.71]

.095 [2.41] Point of Contact (Measured from bottom of Card Slot)

**SECTION A-A** 

Card Slot Accepts .054 [1.37] to .070 [1.78] Thick P.C. Board

**See Accompanying Page for:** 

**Contact Bend Details** 

807/857 Series High Temp Card Edge Connector Part Number: 807-030-420-201