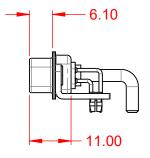

.X ±0.25 .XX ±0.13 .XXX ±0.05

**INSULATOR RESISTANCE:** DIELECTRIC WITHSTANDING VOLTAGE:

**OPERATING TEMPERATURE:** 

-55°C ~ 125°C

5000MΩ min.

1000V AC rms

|                   |                                      | SW REFERENCE NO.: 629 COMBO ASSEMBLY                                                                                                  |                                 |                  |       |
|-------------------|--------------------------------------|---------------------------------------------------------------------------------------------------------------------------------------|---------------------------------|------------------|-------|
|                   | COMBINATION D-SUB                    |                                                                                                                                       | DRAWN: C.B                      | DATE: JAN. 01/20 | 19    |
|                   |                                      |                                                                                                                                       | CHECKED:                        | DATE:            |       |
| )                 | EDAC INC                             | THESE DRAWINGS AND SPECIFICATIONS<br>ARE THE PROPERTY OF EDAC INC.,AND                                                                | SCALE: (IN C.A.D. 1:1)          | SHEET 1 OF       | 2     |
| S YOUR CONNECTION | TORONTO, ONTARIO<br>CANADA           | SHALL NOT BE REPRODUCED, OR COPIED<br>OR USED AS THE BASIS FOR THE<br>MANUFACTURE OR SALE OF APPARATUS<br>WITHOUT WRITTEN PERMISSION. | DRAWING NUMBER: 629-21W1650-3T3 |                  | ISSUE |
|                   | YOUR CONNECTION TO QUALITY & SERVICE |                                                                                                                                       | PART NUMBER: 629-21W            | 1650-3T3         | 1     |