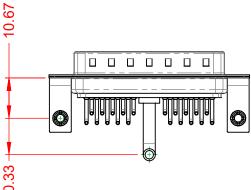

.X ±0.25 .XX ±0.13 .XXX ±0.05

**INSULATOR RESISTANCE:** DIELECTRIC WITHSTANDING VOLTAGE:

**OPERATING TEMPERATURE:** 

-55°C ~ 125°C

5000MΩ min.

1000V AC rms

|                   |                                      | SW REFERENCE NO.: 629 COMBO ASSEMBLY                                                                                                  |                                 |                  |       |
|-------------------|--------------------------------------|---------------------------------------------------------------------------------------------------------------------------------------|---------------------------------|------------------|-------|
|                   | COMBINATION D-SUB                    |                                                                                                                                       | DRAWN: C.B                      | DATE: JAN. 01/20 | 19    |
|                   |                                      |                                                                                                                                       | CHECKED:                        | DATE:            |       |
| )                 | EDAC INC                             | THESE DRAWINGS AND SPECIFICATIONS<br>ARE THE PROPERTY OF EDAC INC.,AND                                                                | SCALE: (IN C.A.D. 1:1)          | SHEET 1 OF       | 2     |
| S YOUR CONNECTION | TORONTO, ONTARIO<br>CANADA           | SHALL NOT BE REPRODUCED, OR COPIED<br>OR USED AS THE BASIS FOR THE<br>MANUFACTURE OR SALE OF APPARATUS<br>WITHOUT WRITTEN PERMISSION. | DRAWING NUMBER: 629-21W1650-3T3 |                  | ISSUE |
|                   | YOUR CONNECTION TO QUALITY & SERVICE |                                                                                                                                       | PART NUMBER: 629-21W            | 1650-3T3         | 1     |