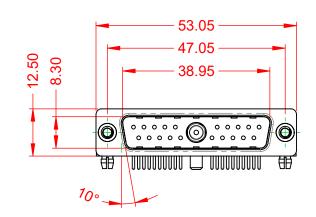

.X ±0.25 .XX ±0.13 .XXX ±0.05

**INSULATOR RESISTANCE:** DIELECTRIC WITHSTANDING VOLTAGE:

**OPERATING TEMPERATURE:** 

-55°C ~ 125°C

5000MΩ min.

1000V AC rms

|                   |                                      | SW REFERENCE NO.: 629 COMBO ASSEMBLY                                                                                                  |                                 |                  |       |
|-------------------|--------------------------------------|---------------------------------------------------------------------------------------------------------------------------------------|---------------------------------|------------------|-------|
|                   | COMBINATION D-SUB                    |                                                                                                                                       | DRAWN: C.B                      | DATE: JAN. 01/20 | 19    |
|                   |                                      |                                                                                                                                       | CHECKED:                        | DATE:            |       |
| )                 | EDAC INC                             | THESE DRAWINGS AND SPECIFICATIONS<br>ARE THE PROPERTY OF EDAC INC.,AND                                                                | SCALE: (IN C.A.D. 1:1)          | SHEET 1 OF       | 2     |
| S YOUR CONNECTION | TORONTO, ONTARIO<br>CANADA           | SHALL NOT BE REPRODUCED, OR COPIED<br>OR USED AS THE BASIS FOR THE<br>MANUFACTURE OR SALE OF APPARATUS<br>WITHOUT WRITTEN PERMISSION. | DRAWING NUMBER: 629-21W1650-3T3 |                  | ISSUE |
|                   | YOUR CONNECTION TO QUALITY & SERVICE |                                                                                                                                       | PART NUMBER: 629-21W            | 1650-3T3         | 1     |