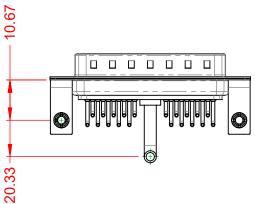

.X ±0.25 .XX ±0.13 .XXX ±0.05

**INSULATOR RESISTANCE:** DIELECTRIC WITHSTANDING VOLTAGE:

**OPERATING TEMPERATURE:** 

-55°C ~ 125°C

5000MΩ min.

1000V AC rms

|                   |                                      | SW REFERENCE NO.: 629 COMBO ASSEMBLY                                                                                                  |                                 |                  |       |
|-------------------|--------------------------------------|---------------------------------------------------------------------------------------------------------------------------------------|---------------------------------|------------------|-------|
|                   | COMBINATION D-SUB                    |                                                                                                                                       | DRAWN: C.B                      | DATE: JAN. 01/20 | 19    |
|                   |                                      |                                                                                                                                       | CHECKED:                        | DATE:            |       |
| )                 | EDAC INC                             | THESE DRAWINGS AND SPECIFICATIONS<br>ARE THE PROPERTY OF EDAC INC.,AND                                                                | SCALE: (IN C.A.D. 1:1)          | SHEET 1 OF       | 2     |
| S YOUR CONNECTION | TORONTO, ONTARIO<br>CANADA           | SHALL NOT BE REPRODUCED, OR COPIED<br>OR USED AS THE BASIS FOR THE<br>MANUFACTURE OR SALE OF APPARATUS<br>WITHOUT WRITTEN PERMISSION. | DRAWING NUMBER: 629-21W1650-3T3 |                  | ISSUE |
|                   | YOUR CONNECTION TO QUALITY & SERVICE |                                                                                                                                       | PART NUMBER: 629-21W            | 1650-3T3         | 1     |