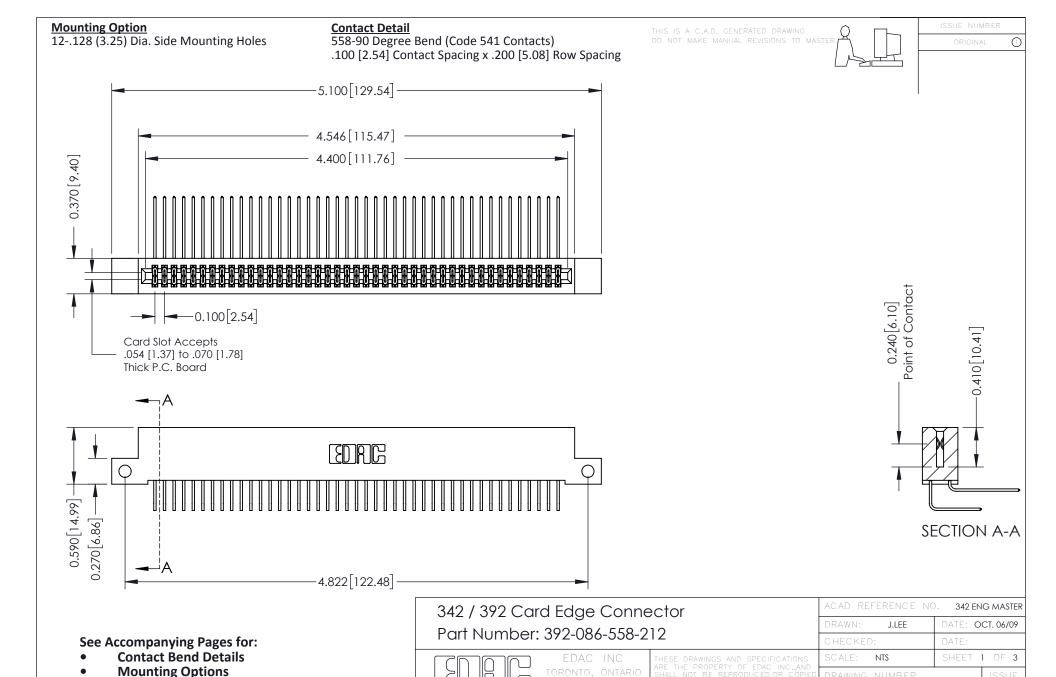

CANADA

YOUR CONNECTION TO QUALITY & SERVICE

342 Assembly

THIS IS A C.A.D. GENERATED DRAWING DO NOT MAKE MANUAL REVISIONS TO MASTER. ISSUE NUMBER

ORIGINAL

1



| 342 / 392 Series Card Edge Connector<br>Contact Bend Detail |                                                                                                                                                                                                  | ACAD REFERENCE NO. 342 ENG MASTER |             |                  |        |
|-------------------------------------------------------------|--------------------------------------------------------------------------------------------------------------------------------------------------------------------------------------------------|-----------------------------------|---