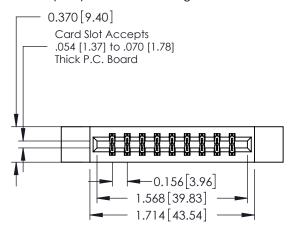

**Mounting Option** 

12-.128 (3.25) Dia. Side Mounting Holes

**Contact Detail** 

THIS IS A C.A.D. GENERATED DRAWING 544-Wire Wrap .050x.025(1.27x0.64) - Tail LG=.750(19.05)po not make manual revisions to master. .156 [3.96] Contact Spacing x .200 [5.08] Row Spacing

ISSUE NUMBER

ORIGINAL

1

**See Accompanying Pages for:** 

- **Contact Bend Details**
- **Mounting Options**

| 337 / 387 Series Card Edge Connector |
|--------------------------------------|
| Part Number: 387-018-544-812         |