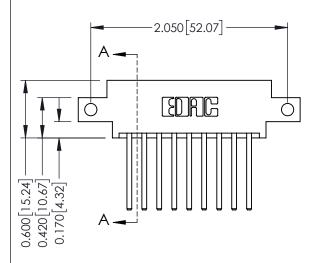

**Mounting Option** 

12-.128 (3.25) Dia. Side Mounting Holes

**Contact Detail** 

THIS IS A C.A.D. GENERATED DRAWING 544-Wire Wrap .050x.025(1.27x0.64) - Tail LG=.750(19.05)po not make manual revisions to master. .156 [3.96] Contact Spacing x .200 [5.08] Row Spacing

ISSUE NUMBER

ORIGINAL

1

**See Accompanying Pages for:** 

- **Contact Bend Details**
- **Mounting Options**

| 337 / 387 Series Card Edge Connector |
|--------------------------------------|
| Part Number: 387-018-544-812         |