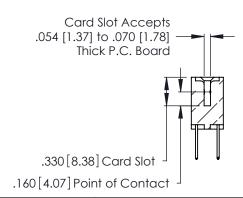

<u>Contact Dimensions:</u>
526-P.C. Tail .018 Sq. (0.46 Sq.) - Tail LG. =.350 (8.89)
.125 (3.18) Contact Spacing x .250 (6.35) Row Spacing

.370 [9.4]

THIS IS A C.A.D. GENERATED DRAWING DO NOT MAKE MANUAL REVISIONS TO MASTER.