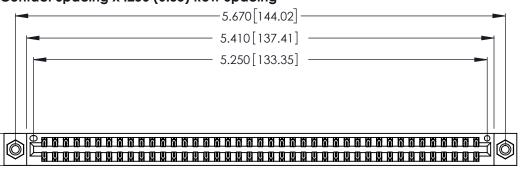

<u>Contact Dimensions:</u>
526-P.C. Tail .018 Sq. (0.46 Sq.) - Tail LG. =.350 (8.89)
.125 (3.18) Contact Spacing x .250 (6.35) Row Spacing

.370 [9.4]

THIS IS A C.A.D. GENERATED DRAWING DO NOT MAKE MANUAL REVISIONS TO MASTER.