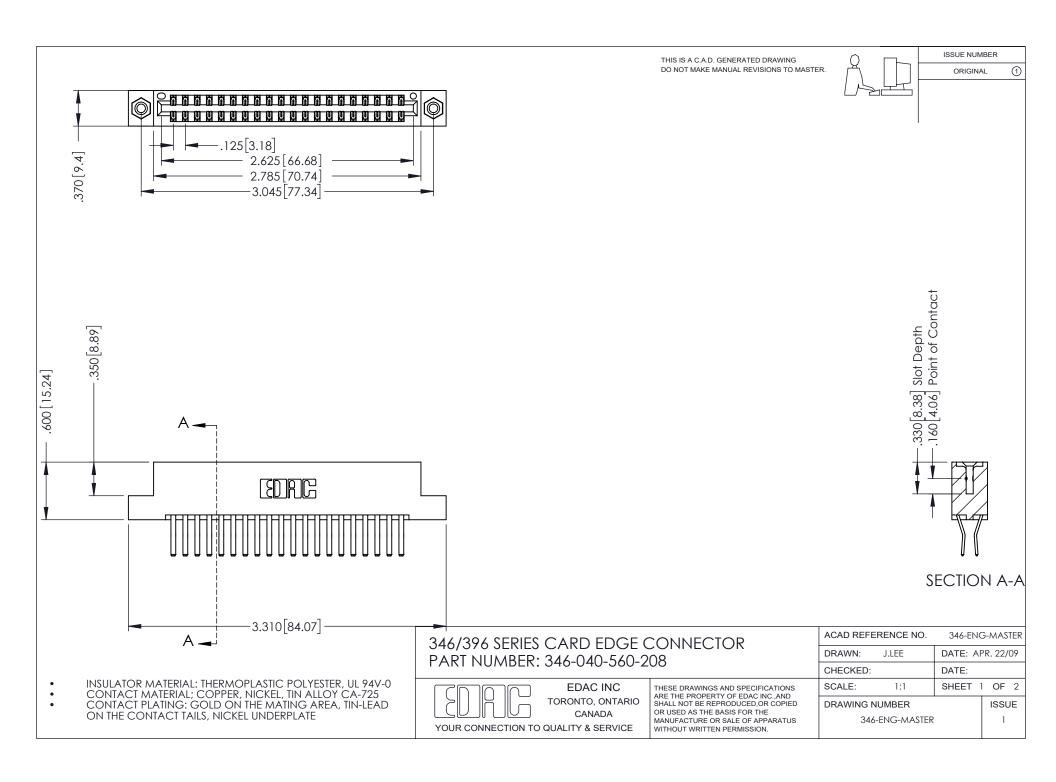

## **Contact Code 556**

INSULATOR MATERIAL: THERMOPLASTIC POLYESTER, UL 94V-0 CONTACT MATERIAL; COPPER, NICKEL, TIN ALLOY CA-725 CONTACT PLATING: GOLD ON THE MATING AREA, TIN-LEAD

ON THE CONTACT TAILS, NICKEL UNDERPLATE

## 346/396 SERIES CARD EDGE CONNECTOR CONTACT CODE 555,556,558,559,560 DIMENSIONS

YOUR CONNECTION TO QUALITY & SERVICE

**EDAC INC** TORONTO, ONTARIO CANADA

THESE DRAWINGS AND SPECIFICATIONS ARE THE PROPERTY OF EDAC INC.,AND SHALL NOT BE REPRODUCED, OR COPIED OR USED AS THE BASIS FOR THE MANUFACTURE OR SALE OF APPARATUS WITHOUT WRITTEN PERMISSION.