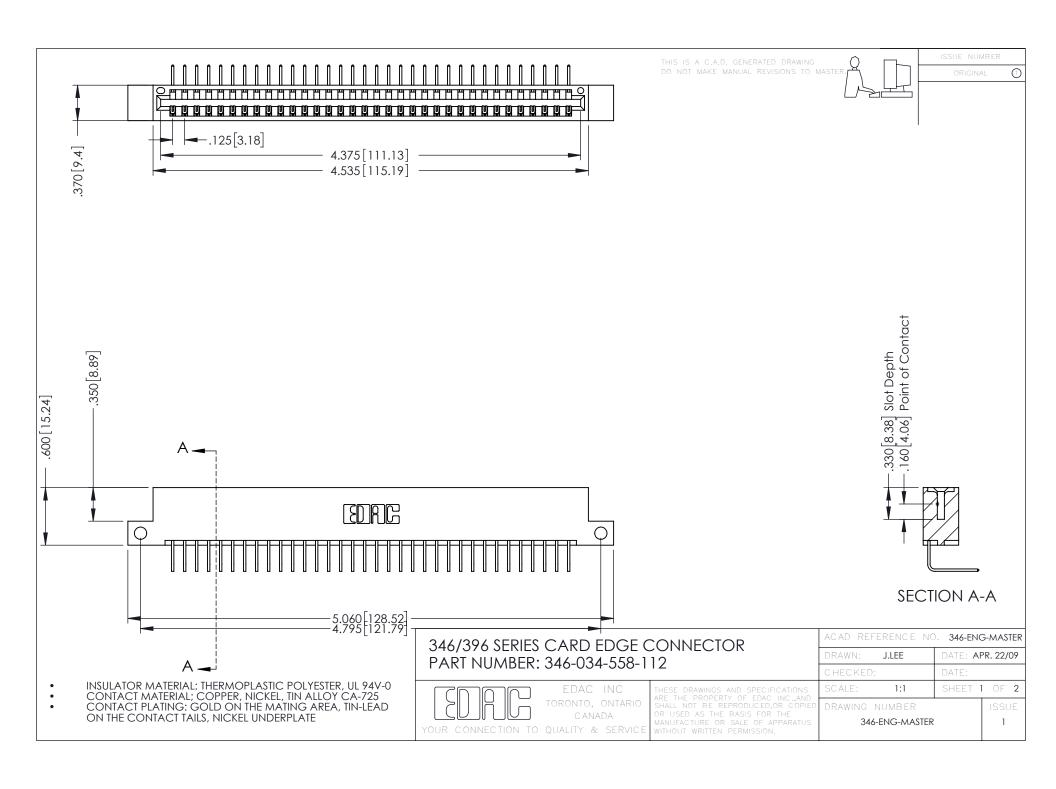

**Contact Code 555** 

**Contact Code 556** 

INSULATOR MATERIAL: THERMOPLASTIC POLYESTER, UL 94V-0 CONTACT MATERIAL; COPPER, NICKEL, TIN ALLOY CA-725

CONTACT PLATING: GOLD ON THE MATING AREA, TIN-LEAD ON THE CONTACT TAILS, NICKEL UNDERPLATE

## 346/396 SERIES CARD EDGE CONNECTOR CONTACT CODE 555,556,558,559,560 DIMENSIONS

YOUR CONNECTION TO QUALITY & SERVICE

|   | ACAD REFERENCE NO. 346-ENG-MASTER |                  |
|---|-----------------------------------|------------------|
|   | DRAWN: J.LEE                      | DATE: APR. 22/09 |
|   | CHECKED:                          | DATE:            |
|   | SCALE: 1:1                        | SHEET 2 OF 2     |
| D | DRAWING NUMBER                    | ISSUE            |