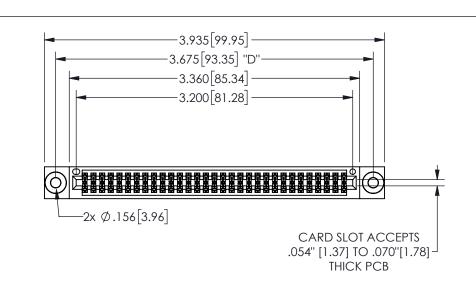

345/395 SERIES CARD EDGE CONNECTOR PART NUMBER: 345-062-542-803

YOUR CONNECTION TO QUALITY & SERVICE

**EDAC INC** TORONTO, ONTARIO CANADA

THESE DRAWINGS AND SPECIFICATIONS ARE THE PROPERTY OF EDAC INC.,AND SHALL NOT BE REPRODUCED,OR COPIED OR USED AS THE BASIS FOR THE MANUFACTURE OR SALE OF APPARATUS WITHOUT WRITTEN PERMISSION.

| ACAD REFERENCE NO.  |        | 345-ENG-MASTER  |       |
|---------------------|--------|-----------------|-------|
| DRAWN: R.STA.MONICA |        | DATEMAY.16/2017 |       |
| CHECKED:            |        | DATE:           |       |
| SCALE:              | NTS    | SHEET           | OF 2  |
| DRAWING             | NUMBER |                 | ISSUE |
| 345-ENG-MASTER      |        |                 | 1     |