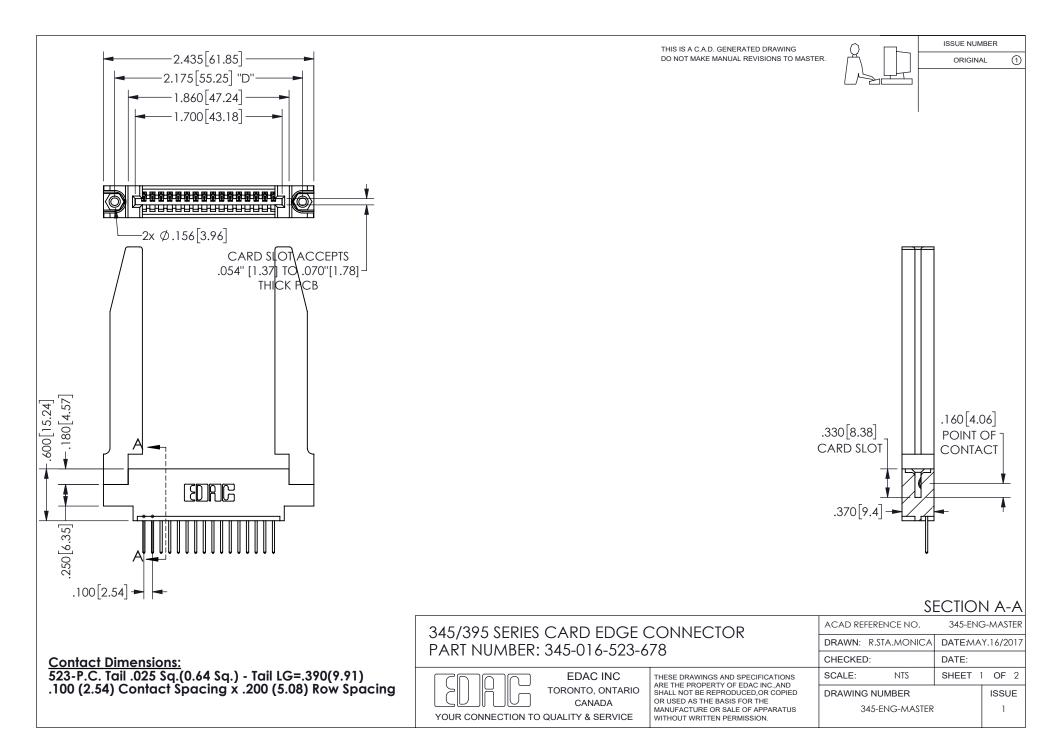

ORIGINAL 1

ISSUE NUMBER









**Contact Code 558** 

Contact Code 559

Contact Code 560

- INSULATOR MATERIAL: THERMOPLASTIC POLYESTER, UL 94V-0 DAP MATERIAL AVAILABLE UPON REQUEST
- CONTACT MATERIAL; COPPER ALLOY

CONTACT PLATING: GOLD ON THE MATING AREA, TIN PLATING ON THE CONTACT TAILS, NICKEL UNDERPLATE

345/395 SERIES CARD EDGE CONNECTOR CONTACT CODE 555,556,558,559,560 DIMENSIONS

YOUR CONNECTION TO QUALITY & SERVICE

**EDAC INC** TORONTO, ONTARIO CANADA

THESE DRAWINGS AND SPECIFICATIONS ARE THE PROPERTY OF EDAC INC.,AND SHALL NOT BE REPRODUCED, OR COPIED OR USED AS THE BASIS FOR THE MANUFACTURE OR SALE OF APPARATUS WITHOUT WRITTEN PERMISSION.

|  | ACAD REFERENCE NO.  | 345-ENG-MASTER   |
|--|---------------------|------------------|
|  | DRAWN: R.STA.MONICA | DATE:MAY.16/2