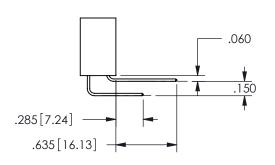

ORIGINAL 1

ISSUE NUMBER

**Contact Code 558** 

Contact Code 559

Contact Code 560

- INSULATOR MATERIAL: THERMOPLASTIC POLYESTER, UL 94V-0 DAP MATERIAL AVAILABLE UPON REQUEST
- CONTACT MATERIAL; COPPER ALLOY

CONTACT PLATING: GOLD ON THE MATING AREA, TIN PLATING ON THE CONTACT TAILS, NICKEL UNDERPLATE

345/395 SERIES CARD EDGE CONNECTOR CONTACT CODE 555,556,558,559,560 DIMENSIONS

YOUR CONNECTION TO QUALITY & SERVICE

**EDAC INC** TORONTO, ONTARIO CANADA

THESE DRAWINGS AND SPECIFICATIONS ARE THE PROPERTY OF EDAC INC.,AND SHALL NOT BE REPRODUCED, OR COPIED OR USED AS THE BASIS FOR THE MANUFACTURE OR SALE OF APPARATUS WITHOUT WRITTEN PERMISSION.