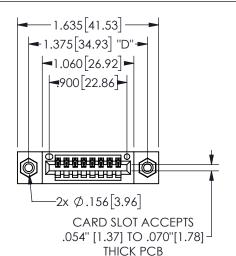

## 345/395 SERIES CARD EDGE CONNECTOR PART NUMBER: 345-008-523-608

YOUR CONNECTION TO QUALITY & SERVICE

**EDAC INC** TORONTO, ONTARIO CANADA

ARE THE PROPERTY OF EDAC INC.,AND SHALL NOT BE REPRODUCED, OR COPIED OR USED AS THE BASIS FOR THE MANUFACTURE OR SALE OF APPARATUS WITHOUT WRITTEN PERMISSION.

THESE DRAWINGS AND SPECIFICATIONS

| ACAD REFERENCE NO.  | 345-ENG-MASTER   |
|---------------------|------------------|
| DRAWN: R.STA.MONICA | DATE:MAY.16/2017 |
| CHECKED:            | DATE:            |
| SCALE: NTS          | SHEET 1 OF 2     |
| DRAWING NUMBER      | ISSUE            |
| 345-ENG-MASTER      | 1                |
|                     |                  |