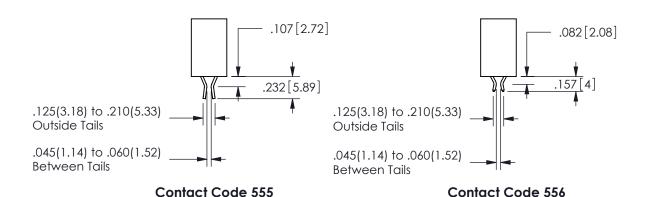

SECTION A-A

ISSUE NUMBER ORIGINAL

1

**Contact Code 558** 

Contact Code 559

**Contact Code 560** 

INSULATOR MATERIAL: THERMOPLASTIC POLYESTER, UL 94V-0 DAP MATERIAL AVAILABLE UPON REQUEST

CONTACT MATERIAL; COPPER ALLOY CONTACT PLATING: GOLD ON THE MATING AREA, TIN PLATING ON THE CONTACT TAILS, NICKEL UNDERPLATE

## 345/395 SERIES CARD EDGE CONNECTOR CONTACT CODE 555,556,558,559,560 DIMENSIONS

YOUR CONNECTION TO QUALITY & SERVICE

**EDAC INC** TORONTO, ONTARIO CANADA

THESE DRAWINGS AND SPECIFICATIONS ARE THE PROPERTY OF EDAC INC.,AND SHALL NOT BE REPRODUCED, OR COPIED OR USED AS THE BASIS FOR THE MANUFACTURE OR SALE OF APPARATUS WITHOUT WRITTEN PERMISSION.

| ACAD REFERENCE NO.  | 345-ENG-MASTER   |
|---------------------|------------------|
| DRAWN: R.STA.MONICA | DATE:MAY.16/2017 |
| CHECKED:            | DATE:            |
| SCALE: 1:1          | SHEET 2 OF 2     |
| DRAWING NUMBER      | ISSUE            |
| 0.45 5110 1440750   | ,                |