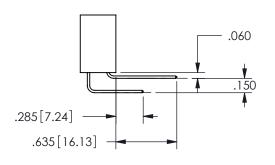

SECTION A-A

ISSUE NUMBER ORIGINAL

1

**Contact Code 558** 

Contact Code 559

**Contact Code 560** 

INSULATOR MATERIAL: THERMOPLASTIC POLYESTER, UL 94V-0 DAP MATERIAL AVAILABLE UPON REQUEST

CONTACT MATERIAL; COPPER ALLOY CONTACT PLATING: GOLD ON THE MATING AREA, TIN PLATING ON THE CONTACT TAILS, NICKEL UNDERPLATE

## 345/395 SERIES CARD EDGE CONNECTOR CONTACT CODE 555,556,558,559,560 DIMENSIONS

YOUR CONNECTION TO QUALITY & SERVICE

**EDAC INC** TORONTO, ONTARIO CANADA

THESE DRAWINGS AND SPECIFICATIONS ARE THE PROPERTY OF EDAC INC.,AND SHALL NOT BE REPRODUCED, OR COPIED OR USED AS THE BASIS FOR THE MANUFACTURE OR SALE OF APPARATUS WITHOUT WRITTEN PERMISSION.

| ACAD REFERENCE NO.  | 345-ENG-MASTER   |
|---------------------|------------------|
| DRAWN: R.STA.MONICA | DATE:MAY.16/2017 |
| CHECKED:            | DATE:            |
| SCALE: 1:1          | SHEET 2 OF 2     |
| DRAWING NUMBER      | ISSUE            |
| 0.45 5110 1440750   | ,                |