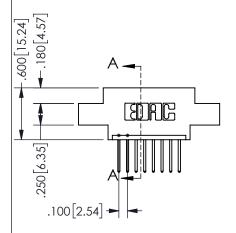

THIS IS A C.A.D. GENERATED DRAWING DO NOT MAKE MANUAL REVISIONS TO MASTER.

ISSUE NUMBER

ORIGINAL

1

**Contact Dimensions:** 523-P.C. Tail .025 Sq.(0.64 Sq.) - Tail LG=.390(9.91) .100 (2.54) Contact Spacing x .200 (5.08) Row Spacing

.160 4.06 .330[8.38] POINT OF CARD SLOT CONTACT .370 9.4

## 345/395 SERIES CARD EDGE CONNECTOR PART NUMBER: 345-008-523-608

YOUR CONNECTION TO QUALITY & SERVICE

**EDAC INC** TORONTO, ONTARIO CANADA

ARE THE PROPERTY OF EDAC INC.,AND SHALL NOT BE REPRODUCED, OR COPIED OR USED AS THE BASIS FOR THE MANUFACTURE OR SALE OF APPARATUS WITHOUT WRITTEN PERMISSION.

THESE DRAWINGS AND SPECIFICATIONS

| ACAD REFERENCE NO.  | 345-ENG-MASTER   |
|---------------------|------------------|
| DRAWN: R.STA.MONICA | DATE:MAY.16/2017 |
| CHECKED:            | DATE:            |
| SCALE: NTS          | SHEET 1 OF 2     |
| DRAWING NUMBER      | ISSUE            |
| 345-ENG-MASTER      | 1                |
|                     |                  |