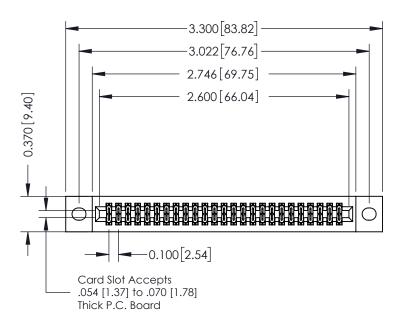

## **See Accompanying Pages for:**

- **Contact Bend Details**
- **Mounting Options**

| 342 / 392 Card Edge Connector |
|-------------------------------|
| Part Number: 342-050-520-202  |

| ACAD REFERENCE NO. 342 ENG MASTER |                  |  |  |
|-----------------------------------|------------------|--|--|
| DRAWN: J.LEE                      | DATE: OCT. 06/09 |  |  |
| CHECKED:                          | DATE:            |  |  |
| SCALE: NTS                        | SHEET 1 OF 3     |  |  |
| DRAWING NUMBER                    | ISSUE            |  |  |

342 Assembly

THIS IS A C.A.D. GENERATED DRAWING DO NOT MAKE MANUAL REVISIONS TO MASTER. ISSUE NUMBER

ORIGINAL

1

| 342 / 392 Series Card Edge Connector<br>Contact Bend Detail |                                                                                                                                   | ACAD REFERENCE NO. 342 ENG MASTER |             |          |          |
|-------------------------------------------------------------|-----------------------------------------------------------------------------------------------------------------------------------|-----------------------------------|-------------|----------|----------|
|                                                             |                                                                                                                                   | DRAWN:                            | J.LEE       | DATE: OC | T. 06/09 |
|                                                             |                                                                                                                                   | CHECKED:                          |             | DATE:    |          |
| EDAC INC                                                    | ARE THE PROPERTY OF EDAC INC.,AND SHALL NOT BE REPRODUCED,OR COPIED OR USED AS THE BASIS FOR THE MANUFACTURE OR SALE OF APPARATUS | SCALE:                            | NTS         | SHEET :  | 2 OF 3   |
| TORONTO, ONTARIO                                            |                                                                                                                                   | DRAWING                           | NUMBER      |          | ISSUE    |
| YOUR CONNECTION TO QUALITY & SERVICE                        |                                                                                                                                   | 3                                 | 42 Assembly |          | 1        |