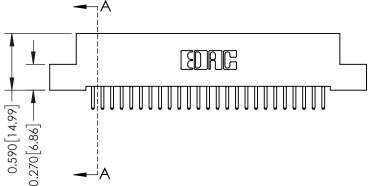

## **See Accompanying Pages for:**

- **Contact Bend Details**
- **Mounting Options**

| 342 / 392 Card Edge Connector |
|-------------------------------|
| Part Number: 342-050-520-202  |

| ACAD REFERENCE NO. 342 ENG MASTER |                  |  |  |
|-----------------------------------|------------------|--|--|
| DRAWN: J.LEE                      | DATE: OCT. 06/09 |  |  |
| CHECKED:                          | DATE:            |  |  |
| SCALE: NTS                        | SHEET 1 OF 3     |  |  |
| DRAWING NUMBER                    | ISSUE            |  |  |

342 Assembly

THIS IS A C.A.D. GENERATED DRAWING DO NOT MAKE MANUAL REVISIONS TO MASTER. ISSUE NUMBER

ORIGINAL

1

| 342 / 392 Series Card Edge Connector<br>Contact Bend Detail |                                                                                                                                   | ACAD REFERENCE NO. 342 ENG MASTER |             |          |          |
|-------------------------------------------------------------|-----------------------------------------------------------------------------------------------------------------------------------|-----------------------------------|-------------|----------|----------|
|                                                             |                                                                                                                                   | DRAWN:                            | J.LEE       | DATE: OC | T. 06/09 |
|                                                             |                                                                                                                                   | CHECKED:                          |             | DATE:    |          |
| EDAC INC                                                    | ARE THE PROPERTY OF EDAC INC.,AND SHALL NOT BE REPRODUCED,OR COPIED OR USED AS THE BASIS FOR THE MANUFACTURE OR SALE OF APPARATUS | SCALE:                            | NTS         | SHEET :  | 2 OF 3   |
| TORONTO, ONTARIO                                            |                                                                                                                                   | DRAWING                           | NUMBER      |          | ISSUE    |
| YOUR CONNECTION TO QUALITY & SERVICE                        |                                                                                                                                   | 3                                 | 42 Assembly |          | 1        |