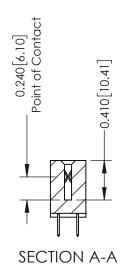

## **Contact Detail**

520-P.C. Tail .030x.018(0.76x0.46) - Tail LG=.185(4.70) .100 [2.54] Contact Spacing x .200 [5.08] Row Spacing

342 Assembly

THIS IS A C.A.D. GENERATED DRAWING DO NOT MAKE MANUAL REVISIONS TO MASTER. ISSUE NUMBER

ORIGINAL

1

| 342 / 392 Series Card Edge Connector<br>Contact Bend Detail |                                                                                                                                   | ACAD REFERENCE NO. 342 ENG MASTER |             |          |          |
|-------------------------------------------------------------|-----------------------------------------------------------------------------------------------------------------------------------|-----------------------------------|-------------|----------|----------|
|                                                             |                                                                                                                                   | DRAWN:                            | J.LEE       | DATE: OC | T. 06/09 |
|                                                             |                                                                                                                                   | CHECKED:                          |             | DATE:    |          |
| EDAC INC                                                    | ARE THE PROPERTY OF EDAC INC.,AND SHALL NOT BE REPRODUCED,OR COPIED OR USED AS THE BASIS FOR THE MANUFACTURE OR SALE OF APPARATUS | SCALE:                            | NTS         | SHEET :  | 2 OF 3   |
| TORONTO, ONTARIO                                            |                                                                                                                                   | DRAWING                           | NUMBER      |          | ISSUE    |
| YOUR CONNECTION TO QUALITY & SERVICE                        |                                                                                                                                   | 3                                 | 42 Assembly |          | 1        |