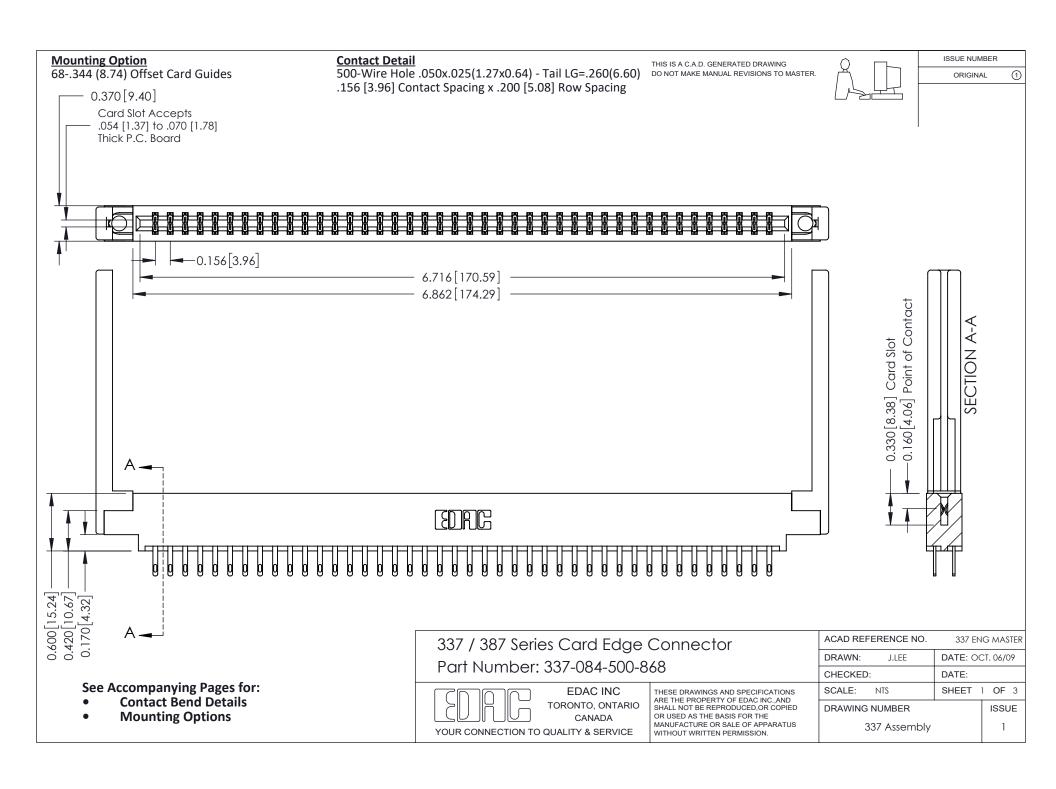

ISSUE NUMBER

ORIGINAL

1



| 337 / 387 Series Card Edge Connector<br>Contact Bend Detail           |                                                                                                                                                                                                  | ACAD REFERENCE NO. 337 E |                  | G MASTER      |
|-----------------------------------------------------------------------|--------------------------------------------------------------------------------------------------------------------------------------------------------------------------------------------------|--------------------------|------------------|---------------|
|                                                                       |