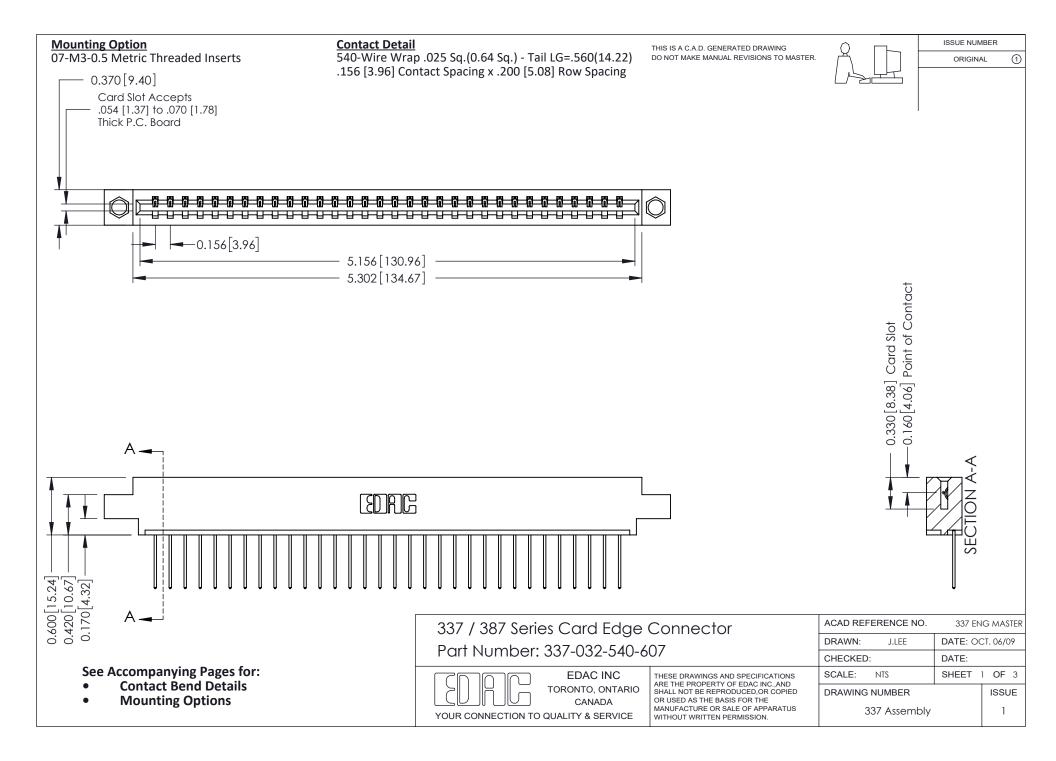

ISSUE NUMBER

ORIGINAL

1

| 337 / 387 Series Card Edge Connector<br>Contact Bend Detail           |                                                                                                                                                                                                  | ACAD REFERENCE NO. 337 E |                  | G MASTER      |
|-----------------------------------------------------------------------|--------------------------------------------------------------------------------------------------------------------------------------------------------------------------------------------------|--------------------------|------------------|---------------|
|                                                                       |                                                                                                                                                                                                  | DRAWN: J.LEE             | DATE: OCT. 06/09 |               |
|                                                                       |                                                                                                                                                                                                  | CHECKED: DATE:           |                  |               |
| EDAC INC TORONTO, ONTARIO CANADA YOUR CONNECTION TO QUALITY & SERVICE | THESE DRAWINGS AND SPECIFICATIONS ARE THE PROPERTY OF EDAC INC.,AND SHALL NOT BE REPRODUCED, OR COPIED OR USED AS THE BASIS FOR THE MANUFACTURE OR SALE OF APPARATUS WITHOUT WRITTEN PERMISSION. | SCALE: NTS               | SHEET            | 2 <b>OF</b> 3 |
|                                                                       |                                                                                                                                                                                                  | DRAWING NUMBER           |                  | ISSUE         |
|                                                                       |                                                                                                                                                                                                  | 337 Assembly             |                  | 1             |