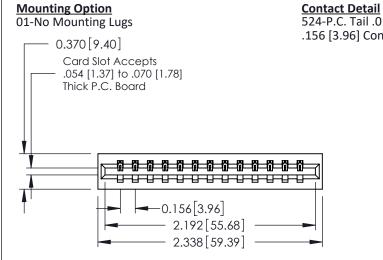

THIS IS A C.A.D. GENERATED DRAWING 524-P.C. Tail .018 Sq.(0.46 Sq.) - Tail LG=.175(4.45) .156 [3.96] Contact Spacing x .200 [5.08] Row Spacing DO NOT MAKE MANUAL REVISIONS TO MASTER.

ORIGINAL

EDRG 0.600 [15.24]

**See Accompanying Pages for:** 

- **Contact Bend Details**
- **Mounting Options**

337 / 387 Series Card Edge Connector Part Number: 337-013-524-101

**EDAC INC** TORONTO, ONTARIO CANADA

THESE DRAWINGS AND SPECIFICATIONS ARE THE PROPERTY OF EDAC INC.,AND SHALL NOT BE REPRODUCED, OR COPIED OR USED AS THE BASIS FOR THE MANUFACTURE OR SALE OF APPARATUS WITHOUT WRITTEN PERMISSION.