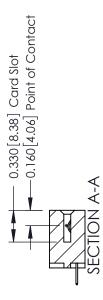

THIS IS A C.A.D. GENERATED DRAWING 524-P.C. Tail .018 Sq.(0.46 Sq.) - Tail LG=.175(4.45) .156 [3.96] Contact Spacing x .200 [5.08] Row Spacing DO NOT MAKE MANUAL REVISIONS TO MASTER.

ORIGINAL

EDRG 0.600 [15.24]

**See Accompanying Pages for:** 

- **Contact Bend Details**
- **Mounting Options**

337 / 387 Series Card Edge Connector Part Number: 337-013-524-101

**EDAC INC** TORONTO, ONTARIO CANADA

THESE DRAWINGS AND SPECIFICATIONS ARE THE PROPERTY OF EDAC INC.,AND SHALL NOT BE REPRODUCED, OR COPIED OR USED AS THE BASIS FOR THE MANUFACTURE OR SALE OF APPARATUS WITHOUT WRITTEN PERMISSION.