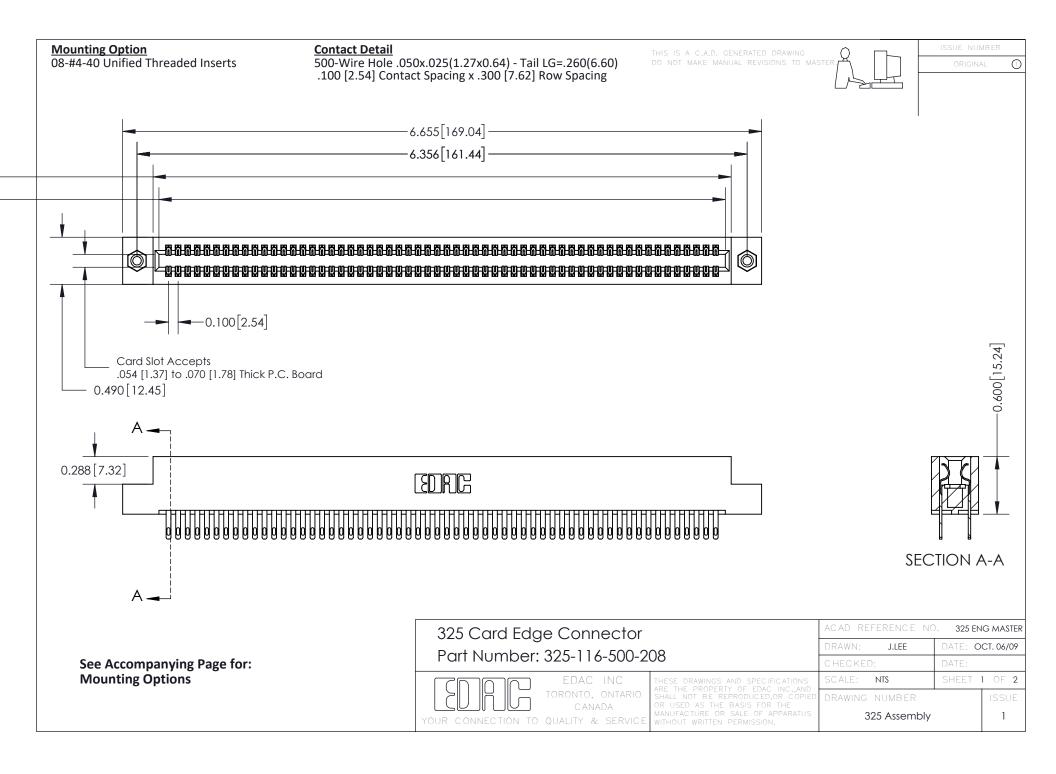

THIS IS A C.A.D. GENERATED DRAWING
DO NOT MAKE MANUAL REVISIONS TO MASTER.



ISSUE NUMBER

ORIGINAL

1



| 325 Card Edge Connector<br>Mounting Options |                                                                                                                                                                                                 | ACAD REFERENCE NO. 325 ENG MASTER |             |         |           |
|---------------------------------------------|-------------------------------------------------------------------------------------------------------------------------------------------------------------------------------------------------|-----------------------------------|-------------|---------|-----------|
|                                             |