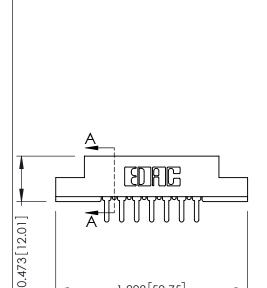

## **See Accompanying Pages for:**

-1.998[50.75]

- **Contact Bend Details**
- **Mounting Options**

1

**SECTION A-A** 

307 ENG MASTER DATE: AUG. 11/09

SHEET 1 OF 3

J.LEE

307 Assembly

NTS

| 307 / 357 Card Edge Connector<br>Part Number: 307-014-520-202 |                                                                                                                                                                     | ACAD   |
|---------------------------------------------------------------|---------------------------------------------------------------------------------------------------------------------------------------------------------------------|--------|
|                                                               |                                                                                                                                                                     | DRAWN  |
|                                                               |                                                                                                                                                                     | CHECK  |
|                                                               | THESE DRAWINGS AND SPECIFICATIONS ARE THE PROPERTY OF EDAC INC.,AND SHALL NOT BE REPRODUCED,OR COPIED OR USED AS THE BASIS FOR THE MANUFACTURE OR SALE OF APPARATUS | SCALE  |
| CANADA CANADA                                                 |                                                                                                                                                                     | DRAWII |
| YOUR CONNECTION TO QUALITY & SERVICE                          | WITHOUT WRITTEN PERMISSION.                                                                                                                                         |        |

**Mounting Option** PC Tail .046x.013(1.17x0.33) - Tail LG=.213(5.41) .128 (3.25) Dia. Mounting Holes .156 [3.96] Contact Spacing x .200 [5.08] Row Spacing 0.343 [8.71] —1.402[35.61] —**— →** 1.256[31.90] **→** 0.156[3.96] 1.688 [42.88]