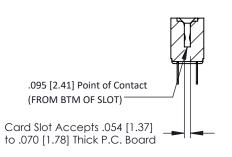

**Mounting Option** PC Tail .046x.013(1.17x0.33) - Tail LG=.213(5.41) .128 (3.25) Dia. Mounting Holes .156 [3.96] Contact Spacing x .200 [5.08] Row Spacing 0.343 [8.71] —1.402[35.61] —**— →** 1.256[31.90] **→** 0.156[3.96] 1.688 [42.88]

**Contact Detail** 



## **See Accompanying Pages for:**

-1.998[50.75]

- **Contact Bend Details**
- **Mounting Options**



1

**SECTION A-A** 

307 ENG MASTER DATE: AUG. 11/09

SHEET 1 OF 3



J.LEE

307 Assembly

NTS

| 307 / 357 Card Edge Connector<br>Part Number: 307-014-520-202 |                                                                                                                                                                     | ACAD   |
|---------------------------------------------------------------|---------------------------------------------------------------------------------------------------------------------------------------------------------------------|--------|
|                                                               |                                                                                                                                                                     | DRAWN  |
|