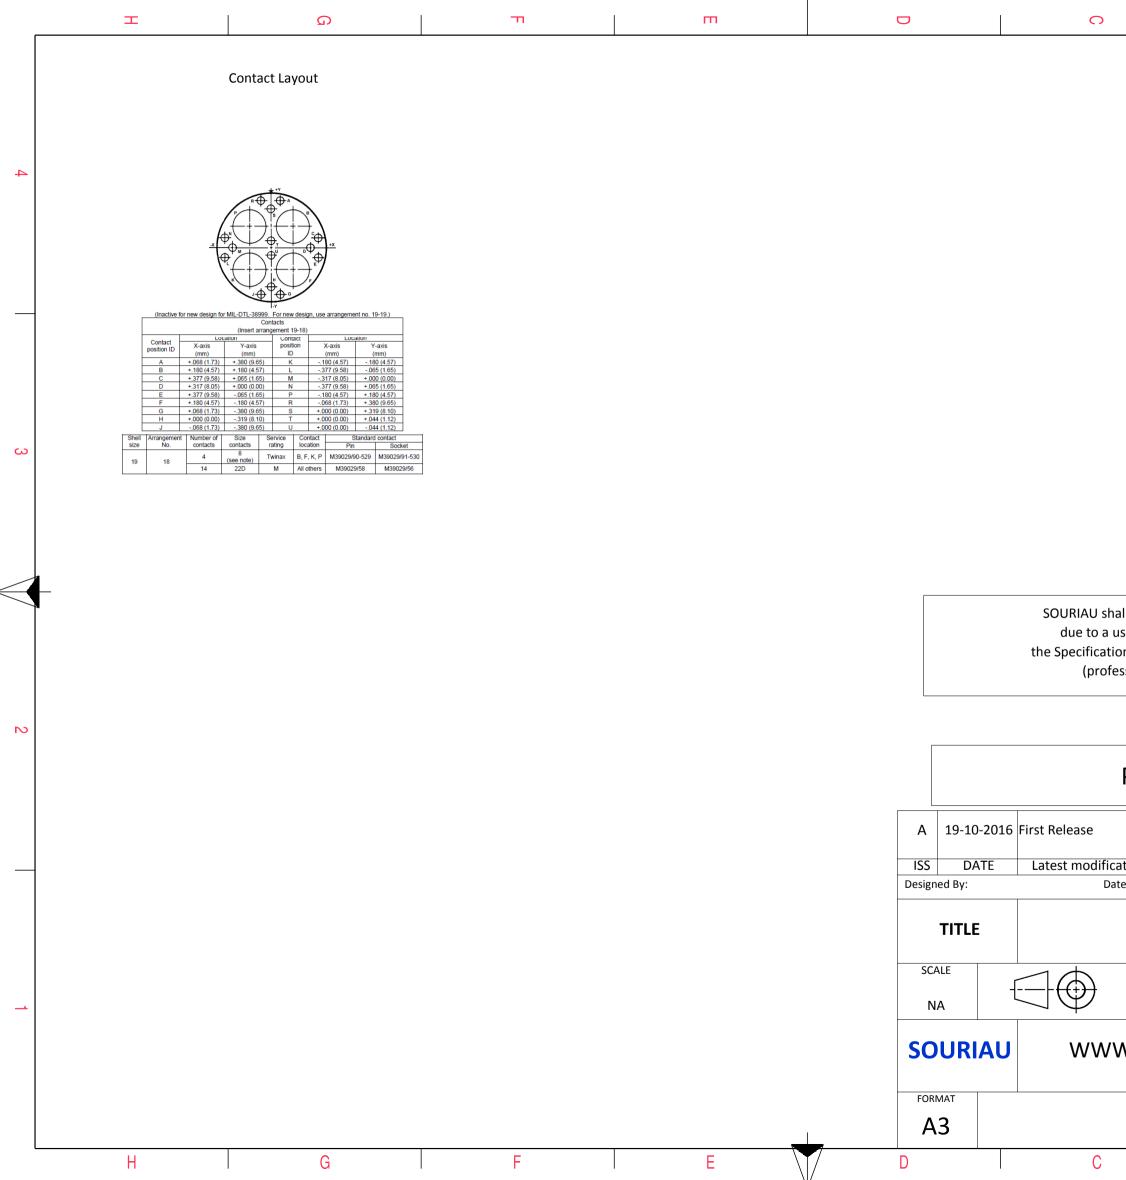

F

Н

G

D

Е

С

|                                                                                                                                                                                                                                                                                                         | Β    |  | А |  |   |
|---------------------------------------------------------------------------------------------------------------------------------------------------------------------------------------------------------------------------------------------------------------------------------------------------------|------|--|---|--|---|
|                                                                                                                                                                                                                                                                                                         | G    |  |   |  | 4 |
| LAYOUT SHOWN AS EXAM                                                                                                                                                                                                                                                                                    | IPLE |  |   |  | 3 |
| all not be liable for any non-conformity or damage<br>use of the Products which does not comply with<br>ons issued by either of the Parties or by a third party<br>essional recommendation, technical notice.)<br><u>Country</u> Jurisdiction & Control List<br>FR Not Listed<br><b>PN: 8D519S18SNL</b> |      |  |   |  |   |
| ation - by MOD N°<br>te: CUSTOMER DRAWING<br>Stainless Steel Plug 8D series<br>General linear<br>Tolerances:<br>± 859<br>N.SOURIAU.COM<br>This document is the property of<br>SOURIAU<br>it must not be reproduced or<br>communicated without permission<br>SOURIAU DRG N°<br>8D519S18SNL-C NOD         |      |  |   |  |   |
|                                                                                                                                                                                                                                                                                                         | B    |  | A |  |   |