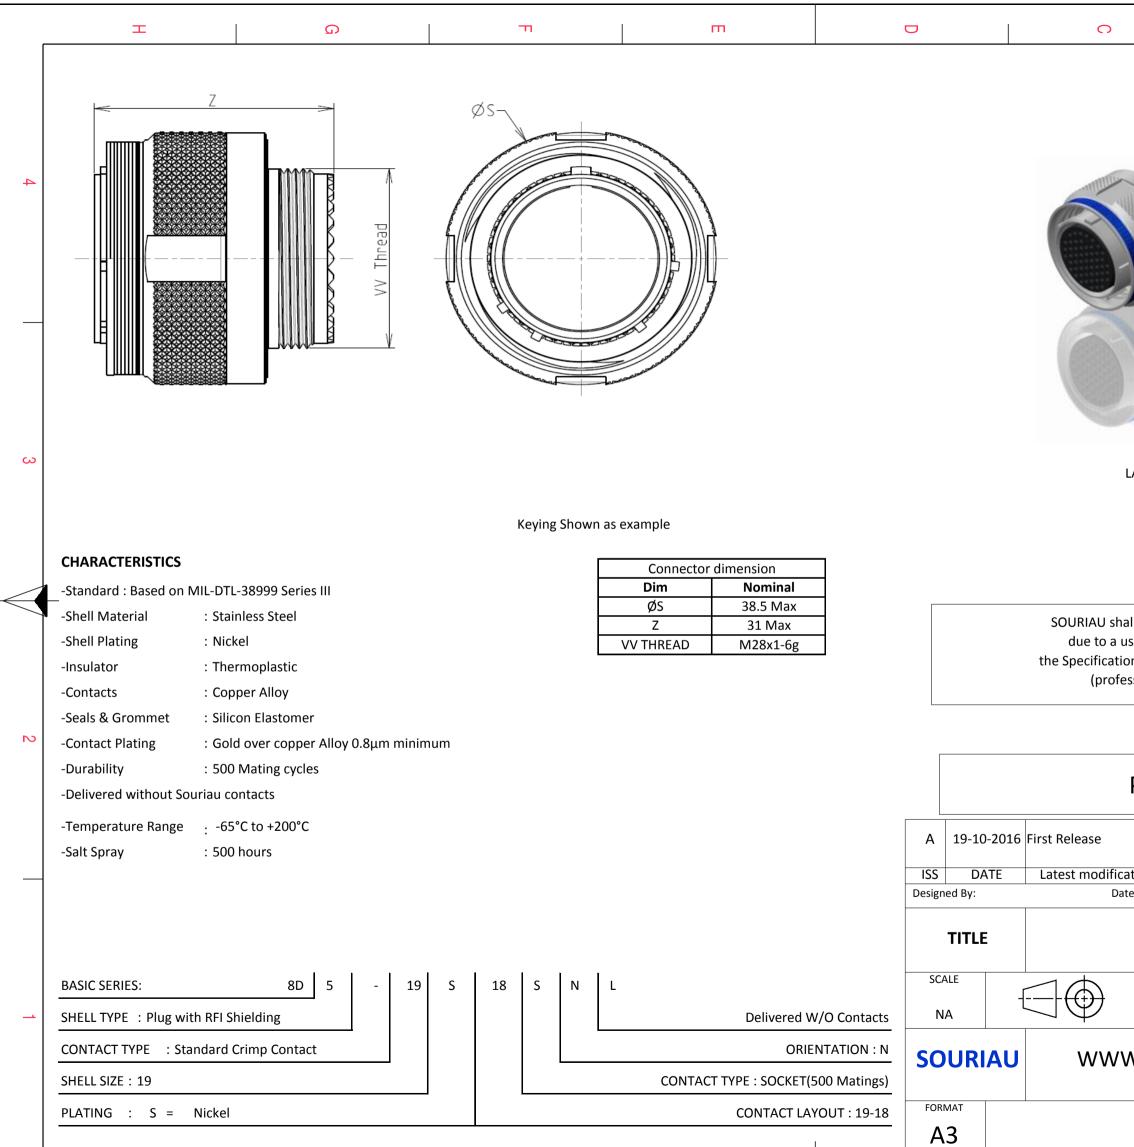

F

Н

G

D

Е

С

|                                                                                                                                                                                                                                                                                                         | Β    |  | А |  |   |
|---------------------------------------------------------------------------------------------------------------------------------------------------------------------------------------------------------------------------------------------------------------------------------------------------------|------|--|---|--|---|
|                                                                                                                                                                                                                                                                                                         | G    |  |   |  | 4 |
| LAYOUT SHOWN AS EXAM                                                                                                                                                                                                                                                                                    | IPLE |  |   |  | 3 |
| all not be liable for any non-conformity or damage<br>use of the Products which does not comply with<br>ons issued by either of the Parties or by a third party<br>essional recommendation, technical notice.)<br><u>Country</u> Jurisdiction & Control List<br>FR Not Listed<br><b>PN: 8D519S18SNL</b> |      |  |   |  |   |
| ation - by MOD N°<br>te: CUSTOMER DRAWING<br>Stainless Steel Plug 8D series<br>General linear<br>Tolerances:<br>± 859<br>N.SOURIAU.COM<br>This document is the property of<br>SOURIAU<br>it must not be reproduced or<br>communicated without permission<br>SOURIAU DRG N°<br>8D519S18SNL-C NOD         |      |  |   |  |   |
|                                                                                                                                                                                                                                                                                                         | B    |  | A |  |   |