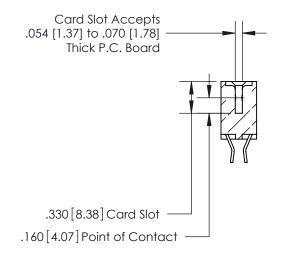

THIS IS A C.A.D. GENERATED DRAWING DO NOT MAKE MANUAL REVISIONS TO MASTER.

ISSUE NUMBER ORIGINAL

INSULATOR MATERIAL: THERMOPLASTIC POLYESTER, UL 94V-0 CONTACT MATERIAL; COPPER, NICKEL, TIN ALLOY CA-725 CONTACT PLATING: GOLD ON THE MATING AREA, TIN-LEAD

ON THE CONTACT TAILS, NICKEL UNDERPLATE

846/896 SERIES HIGH TEMP CARD EDGE CONNECTOR PART NUMBER: 896-054-555-807

YOUR CONNECTION TO QUALITY & SERVICE

**EDAC INC** TORONTO, ONTARIO CANADA

THESE DRAWINGS AND SPECIFICATIONS ARE THE PROPERTY OF EDAC INC.,AND SHALL NOT BE REPRODUCED, OR COPIED OR USED AS THE BASIS FOR THE MANUFACTURE OR SALE OF APPARATUS WITHOUT WRITTEN PERMISSION.