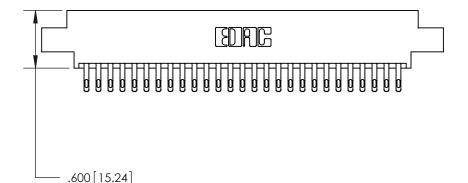

THIS IS A C.A.D. GENERATED DRAWING DO NOT MAKE MANUAL REVISIONS TO MASTER.

ISSUE NUMBER ORIGINAL

INSULATOR MATERIAL: THERMOPLASTIC POLYESTER, UL 94V-0 CONTACT MATERIAL; COPPER, NICKEL, TIN ALLOY CA-725 CONTACT PLATING: GOLD ON THE MATING AREA, TIN-LEAD

ON THE CONTACT TAILS, NICKEL UNDERPLATE

846/896 SERIES HIGH TEMP CARD EDGE CONNECTOR PART NUMBER: 896-054-555-807

YOUR CONNECTION TO QUALITY & SERVICE

**EDAC INC** TORONTO, ONTARIO CANADA

THESE DRAWINGS AND SPECIFICATIONS ARE THE PROPERTY OF EDAC INC.,AND SHALL NOT BE REPRODUCED, OR COPIED OR USED AS THE BASIS FOR THE MANUFACTURE OR SALE OF APPARATUS WITHOUT WRITTEN PERMISSION.