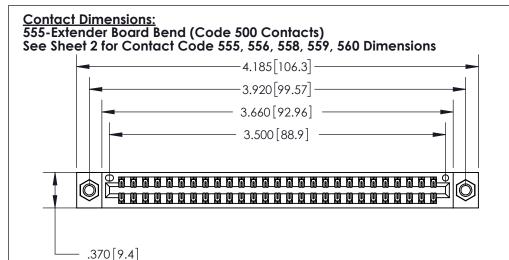

THIS IS A C.A.D. GENERATED DRAWING DO NOT MAKE MANUAL REVISIONS TO MASTER.

ISSUE NUMBER ORIGINAL

INSULATOR MATERIAL: THERMOPLASTIC POLYESTER, UL 94V-0 CONTACT MATERIAL; COPPER, NICKEL, TIN ALLOY CA-725 CONTACT PLATING: GOLD ON THE MATING AREA, TIN-LEAD

ON THE CONTACT TAILS, NICKEL UNDERPLATE

846/896 SERIES HIGH TEMP CARD EDGE CONNECTOR PART NUMBER: 896-054-555-807

YOUR CONNECTION TO QUALITY & SERVICE

**EDAC INC** TORONTO, ONTARIO CANADA

THESE DRAWINGS AND SPECIFICATIONS ARE THE PROPERTY OF EDAC INC.,AND SHALL NOT BE REPRODUCED, OR COPIED OR USED AS THE BASIS FOR THE MANUFACTURE OR SALE OF APPARATUS WITHOUT WRITTEN PERMISSION.