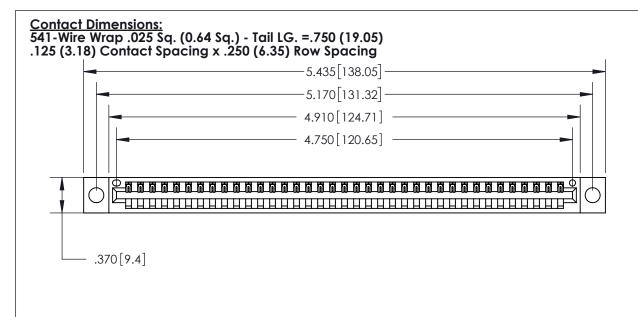

## 846/896 SERIES HIGH TEMP CARD EDGE CONNECTOR PART NUMBER: 896-037-541-604

YOUR CONNECTION TO QUALITY & SERVICE

**EDAC INC** TORONTO, ONTARIO CANADA

THESE DRAWINGS AND SPECIFICATIONS ARE THE PROPERTY OF EDAC INC.,AND SHALL NOT BE REPRODUCED, OR COPIED OR USED AS THE BASIS FOR THE MANUFACTURE OR SALE OF APPARATUS WITHOUT WRITTEN PERMISSION.

| ACAD REFERENCE NO. | 846-ENG-MASTER   |
|--------------------|------------------|
| DRAWN: J.LEE       | DATE: APR. 22/09 |
| CHECKED:           | DATE:            |
| SCALE: 1:1         | SHEET 1 OF 2     |
| DRAWING NUMBER     | ISSUE            |
| 846-ENG-MASTER     | 1                |