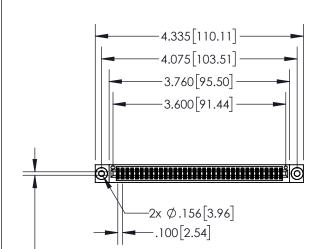

## **Contact Dimensions:**

556-Extender Board Bend (Code 520 Contacts)
See Sheet 2 for Contact Code 555, 556, 558, 559, 560 Dimensions

CARD SLOT ACCEPTS -.054" [1.37] TO .070"[1.78] THICK PCB

- INSULATOR MATERIAL: THERMOPLASTIC, UL 94V-0
- CONTACT MATERIAL; COPPER TIN ALLOY CONTACT PLATING: GOLD ON THE MATING AREA, TIN PLATING ON THE CONTACT TAILS, NICKEL UNDERPLATE

| 845/895 | SERIES HIGH TEN  | 1P CARD EI | DGE CONI | NECTOR |
|---------|------------------|------------|----------|--------|
| PART N  | UMBER: 895-070-5 | 556-503    |          |        |

|         | DRAWN: R.STA.MONICA | DATE: <b>MA</b> | Y.16/2017 |
|---------|---------------------|-----------------|-----------|
|         | CHECKED:            | DATE:           |           |
| S<br>ID | SCALE: 1:2          | SHEET 1         | OF 2      |
| IED     | DRAWING NUMBER      |                 | ISSUE     |
| IS      | 845-ENG-MASTER      |                 | 1         |