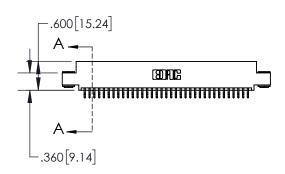

1

| .330[8.38]<br>CARD SLOT           |  |  |  |  |  |
|-----------------------------------|--|--|--|--|--|
| 370[9.40]<br>SECTION A-A          |  |  |  |  |  |
| .160[4.06]<br>POINT OF<br>CONTACT |  |  |  |  |  |
| 200[5.08]                         |  |  |  |  |  |