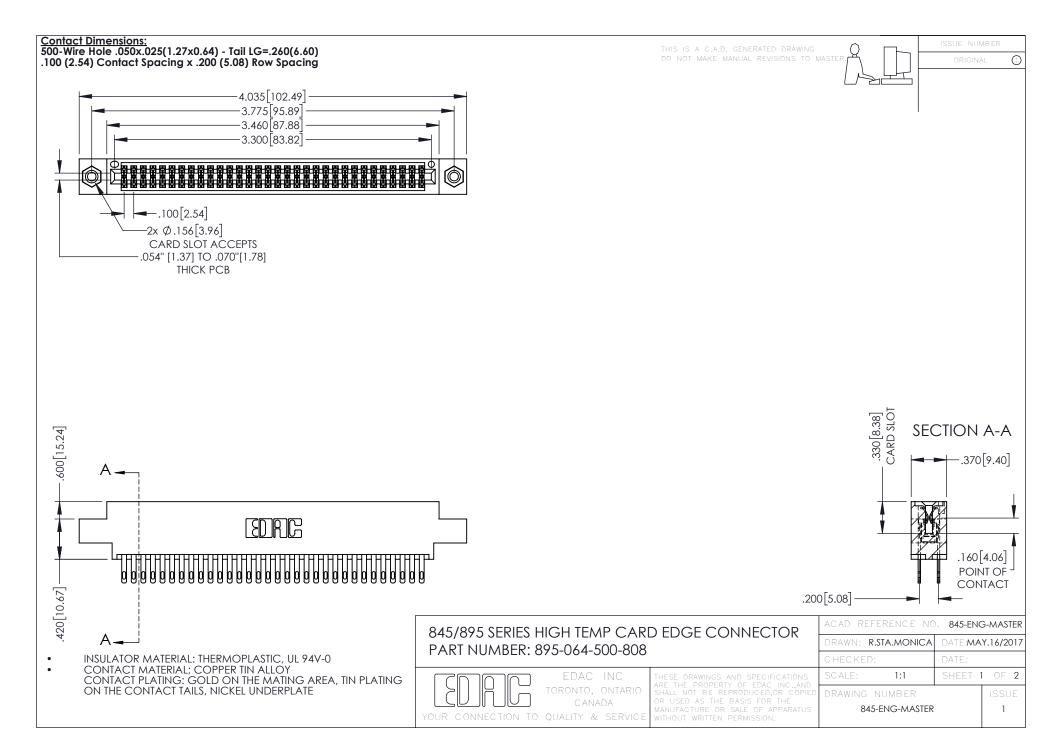

- INSULATOR MATERIAL: THERMOPLASTIC POLYESTER, UL 94V-0 DAP MATERIAL AVAILABLE UPON REQUEST
- CONTACT MATERIAL; COPPER ALLOY

**Contact Code 558** 

CONTACT PLATING: GOLD ON THE MATING AREA, TIN PLATING ON THE CONTACT TAILS, NICKEL UNDERPLATE

## 845/895 SERIES HIGH TEMP CARD EDGE CONNECTOR CONTACT CODE 555,556,558,559,560 DIMENSIONS

YOUR CONNECTION TO QUALITY & SERVICE

Contact Code 559

|   | ACAD REFERENCE NO   | . 845-ENG-MASTER |
|---|---------------------|------------------|
|   | DRAWN: R.STA.MONICA | DATE:MAY.16/2017 |
|   | CHECKED:            | DATE:            |
|   | SCALE: 1:1          | SHEET 2 OF 2     |
| D | DRAWING NUMBER      | ISSUE            |

Contact Code 560

845-ENG-MASTER