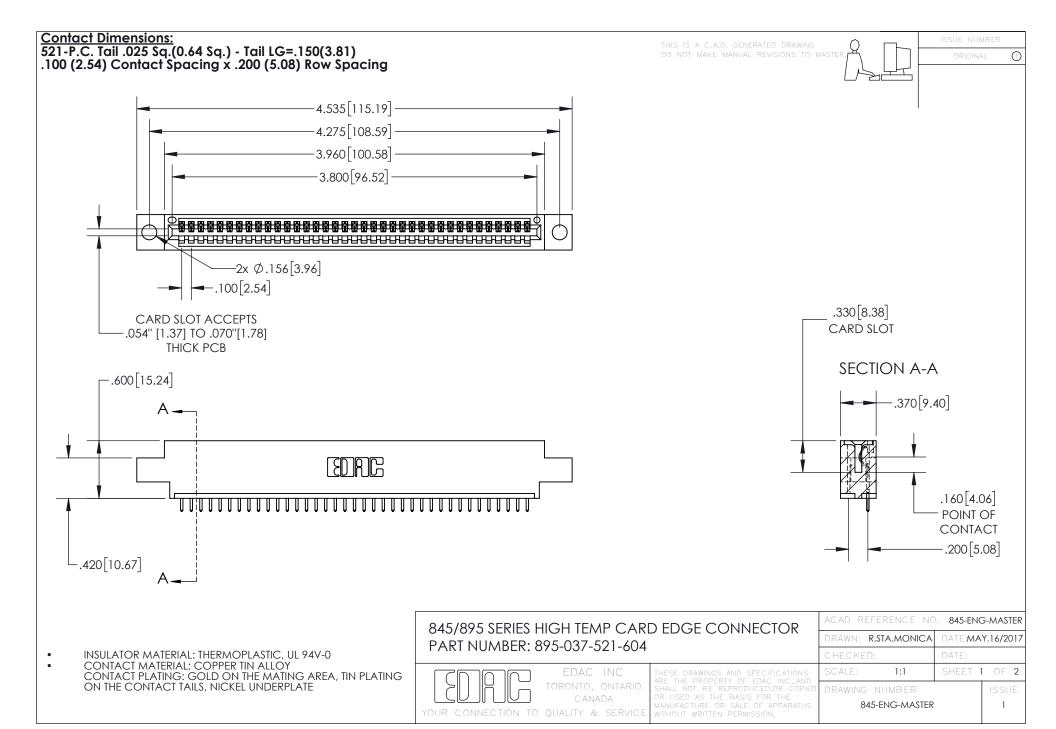

INSULATOR MATERIAL: THERMOPLASTIC POLYESTER, UL 94V-0 DAP MATERIAL AVAILABLE UPON REQUEST

**Contact Code 558** 

CONTACT MATERIAL; COPPER ALLOY CONTACT PLATING: GOLD ON THE MATING AREA, TIN PLATING ON THE CONTACT TAILS, NICKEL UNDERPLATE

## 845/895 SERIES HIGH TEMP CARD EDGE CONNECTOR CONTACT CODE 555,556,558,559,560 DIMENSIONS

YOUR CONNECTION TO QUALITY & SERVICE

Contact Code 559

|   | ACAD REFERENCE NO. 845-ENG-MASTER |                  |  |
|---|-----------------------------------|------------------|--|
|   | DRAWN: R.STA.MONICA               | DATE:MAY.16/2017 |  |
|   | CHECKED:                          | DATE:            |  |
|   | SCALE: 1:1                        | SHEET 2 OF 2     |  |
| D | DRAWING NUMBER                    | ISSUE            |  |

Contact Code 560

845-ENG-MASTER