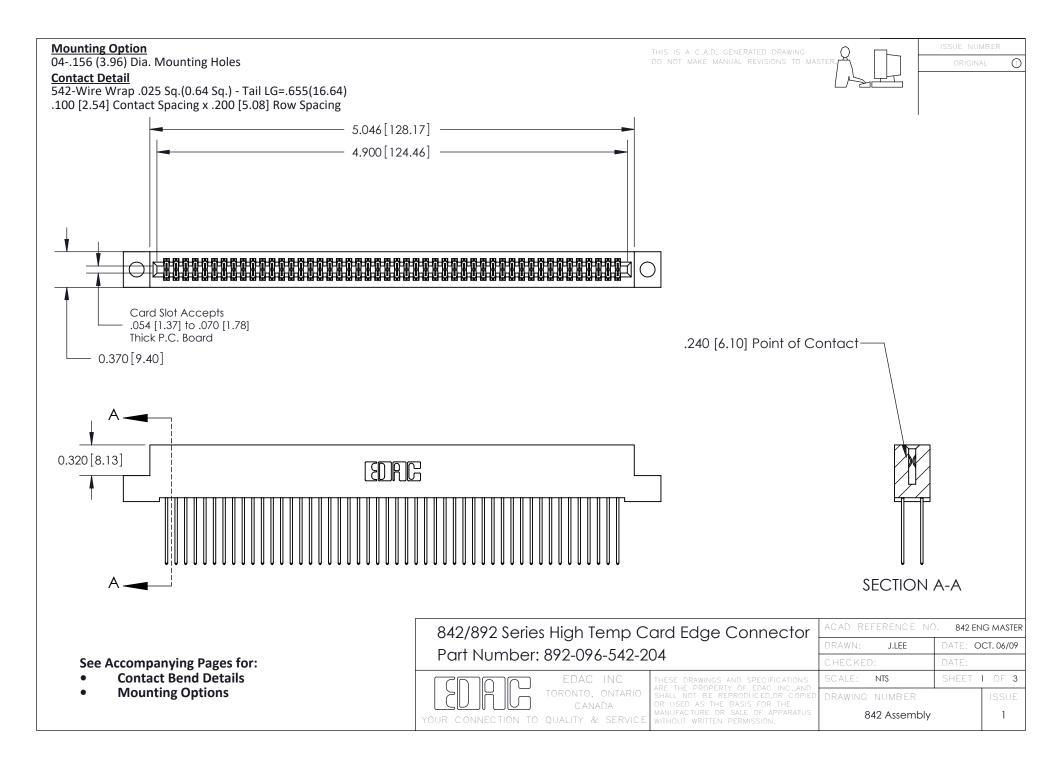

THIS IS A C.A.D. GENERATED DRAWING DO NOT MAKE MANUAL REVISIONS TO MASTER

ORIGINAL (1)



| 842/892 Series High Temp Card Edge Connector<br>Contact Bend Detail |                                                                                                 | ACAD REFERENCE NO. 842 ENG MASTER |             |                  |        |
|---------------------------------------------------------------------|-------------------------------------------------------------------------------------------------|-----------------------------------|-------------|------------------|--------|
|                                                                     |                                                                                                 | DRAWN:                            | J.LEE