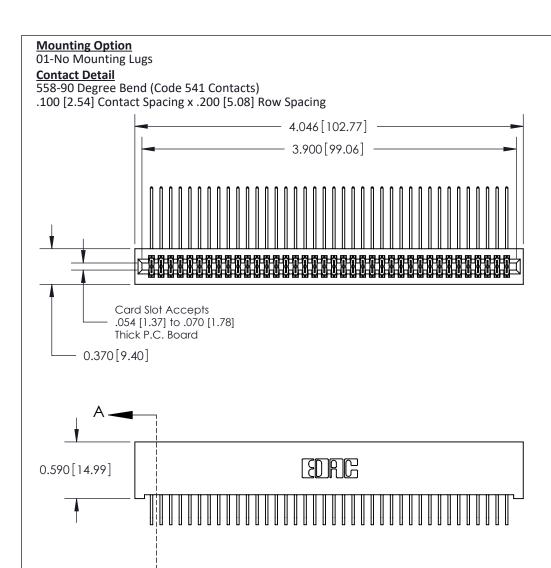

| 842/892 Series High Temp Card Edge Connector<br>Contact Bend Detail |                                                                                      | ACAD REFERENCE NO. 842 ENG MASTER |             |                  |        |
|---------------------------------------------------------------------|--------------------------------------------------------------------------------------|-----------------------------------|-------------|------------------|--------|
|                                                                     |                                                                                      | DRAWN:                            | J.LEE       | DATE: OCT. 06/09 |        |
|                                                                     |                                                                                      | CHECKED:                          |             | DATE:            |        |
| EDAC INC                                                            | TORONTO, ONTARIO ARE THE PROPERTY OF EDAC INC.,AND SHALL NOT BE REPRODUCED,OR COPIED | SCALE:                            | NTS         | SHEET :          | 2 OF 3 |
|                                                                     |                                                                                      | DRAWING                           | NUMBER      |                  | ISSUE  |
| YOUR CONNECTION TO QUALITY & SERVICE                                | MANUFACTURE OR SALE OF APPARATUS WITHOUT WRITTEN PERMISSION.                         | 8                                 | 42 Assembly |                  | 1      |