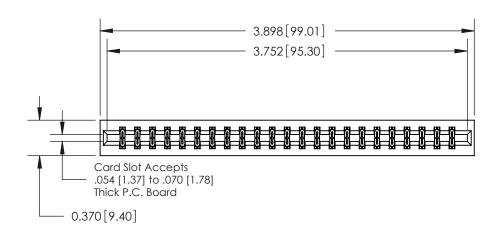

## **Contact Detail**

556-Extender Board Bend (Code 520 Contacts)

.156 [3.96] Contact Spacing x .200 [5.08] Row Spacing

ISSUE NUMBER

ORIGINAL

**See Accompanying Pages for:** 

**Contact Bend Details** 

837/887 Series High Temp Card Edge Connector Part Number: 887-046-556-201