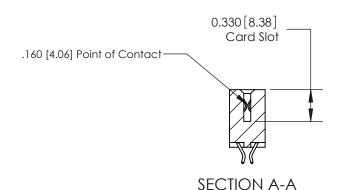

## **Contact Detail**

556-Extender Board Bend (Code 520 Contacts)

.156 [3.96] Contact Spacing x .200 [5.08] Row Spacing

ISSUE NUMBER

ORIGINAL

**See Accompanying Pages for:** 

**Contact Bend Details** 

837/887 Series High Temp Card Edge Connector Part Number: 887-046-556-201