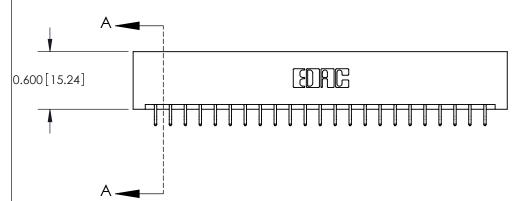

## **Contact Detail**

556-Extender Board Bend (Code 520 Contacts)

.156 [3.96] Contact Spacing x .200 [5.08] Row Spacing

ISSUE NUMBER

ORIGINAL

**See Accompanying Pages for:** 

**Contact Bend Details** 

837/887 Series High Temp Card Edge Connector Part Number: 887-046-556-201