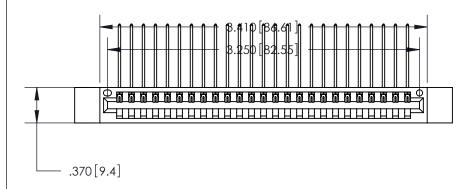

<u>Contact Dimensions:</u>
559-90 Degree Bend (Code 541 Contacts)
See Sheet 2 for Contact Code 555, 556, 558, 559, 560 Dimensions

.330 [8.38] Card Slot .160 [4.07] Point of Contact -

Card Slot Accepts .054 [1.37] to .070 [1.78] Thick P.C. Board

INSULATOR MATERIAL: THERMOPLASTIC POLYESTER, UL 94V-0 CONTACT MATERIAL; COPPER, NICKEL, TIN ALLOY CA-725

.600 [15.24]

CONTACT PLATING: GOLD ON THE MATING AREA, TIN-LEAD ON THE CONTACT TAILS, NICKEL UNDERPLATE