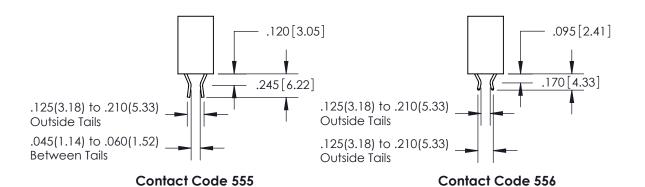

**Contact Code 559** 

**Contact Code 560** 

INSULATOR MATERIAL: THERMOPLASTIC POLYESTER, UL 94V-0 CONTACT MATERIAL; COPPER, NICKEL, TIN ALLOY CA-725 CONTACT PLATING: GOLD ON THE MATING AREA, TIN-LEAD ON THE CONTACT TAILS, NICKEL UNDERPLATE

**Outside Tails** 

**Outside Tails** 

| ACAD REFERENCE NO. |       | 846-ENG-MASTER   |        |
|--------------------|-------|------------------|--------|
| DRAWN:             | J.LEE | DATE: APR. 22/09 |        |
| CHECKED:           |       | DATE:            |        |
| SCALE:             | 1:1   | SHEET            | 2 OF 2 |
| DRAWING N          | UMBER |                  | ISSUE  |