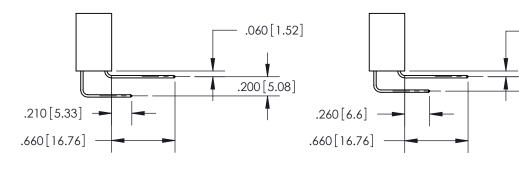

**Contact Code 559** 

**Contact Code 560** 

INSULATOR MATERIAL: THERMOPLASTIC POLYESTER, UL 94V-0 CONTACT MATERIAL; COPPER, NICKEL, TIN ALLOY CA-725 CONTACT PLATING: GOLD ON THE MATING AREA, TIN-LEAD ON THE CONTACT TAILS, NICKEL UNDERPLATE

**Outside Tails** 

**Outside Tails** 

| ACAD REFERENCE NO. |       | 846-ENG-MASTER   |        |
|--------------------|-------|------------------|--------|
| DRAWN:             | J.LEE | DATE: APR. 22/09 |        |
| CHECKED:           |       | DATE:            |        |
| SCALE:             | 1:1   | SHEET            | 2 OF 2 |
| DRAWING N          | UMBER |                  | ISSUE  |