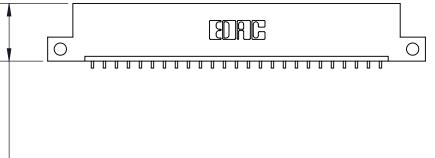

| 846/896 SERIES HIGH TEMP CARD EDGE CONNECTOR |
|----------------------------------------------|
| PART NUMBER: 846-025-559-112                 |

YOUR CONNECTION TO QUALITY & SERVICE

**EDAC INC** TORONTO, ONTARIO CANADA

## 846/896 SERIES HIGH TEMP CARD EDGE CONNECTOR CONTACT CODE 555,556,558,559,560 DIMENSIONS

YOUR CONNECTION TO QUALITY & SERVICE

**EDAC INC** TORONTO, ONTARIO CANADA

THESE DRAWINGS AND SPECIFICATIONS ARE THE PROPERTY OF EDAC INC.,AND SHALL NOT BE REPRODUCED, OR COPIED OR USED AS THE BASIS FOR THE MANUFACTURE OR SALE OF APPARATUS WITHOUT WRITTEN PERMISSION.