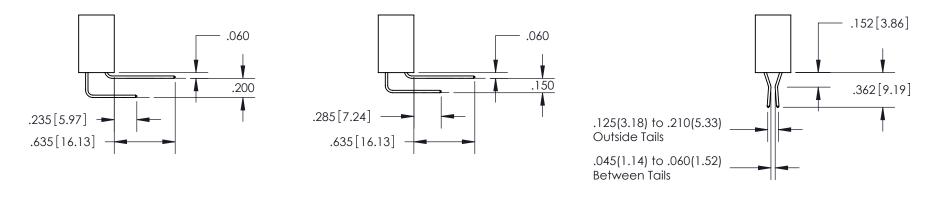

845-ENG-MASTER

INSULATOR MATERIAL: THERMOPLASTIC POLYESTER, UL 94V-0 DAP MATERIAL AVAILABLE UPON REQUEST

CONTACT MATERIAL; COPPER ALLOY

**Contact Code 558** 

CONTACT PLATING: GOLD ON THE MATING AREA, TIN PLATING ON THE CONTACT TAILS, NICKEL UNDERPLATE

## 845/895 SERIES HIGH TEMP CARD EDGE CONNECTOR CONTACT CODE 555,556,558,559,560 DIMENSIONS

YOUR CONNECTION TO QUALITY & SERVICE

**Contact Code 559** 

|   | ACAD REFERENCE NO. 845-ENG-MASTER |                  |  |  |  |  |  |
|---|-----------------------------------|------------------|--|--|--|--|--|
|   | DRAWN: R.STA.MONICA               | DATE:MAY.16/2017 |  |  |  |  |  |
|   | CHECKED:                          | DATE:            |  |  |  |  |  |
|   | SCALE: 1:1                        | SHEET 2 OF 2     |  |  |  |  |  |
| D | DRAWING NUMBER                    | ISSUE            |  |  |  |  |  |

845-ENG-MASTER

Contact Code 560