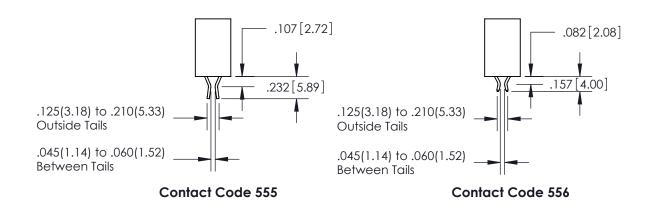

## 845/895 SERIES HIGH TEMP CARD EDGE CONNECTOR CONTACT CODE 555,556,558,559,560 DIMENSIONS

YOUR CONNECTION TO QUALITY & SERVICE

**Contact Code 559** 

|   | ACAD REFERENCE NO. 845-ENG-MASTER |                  |  |  |  |  |  |
|---|-----------------------------------|------------------|--|--|--|--|--|
|   | DRAWN: R.STA.MONICA               | DATE:MAY.16/2017 |  |  |  |  |  |
|   | CHECKED:                          | DATE:            |  |  |  |  |  |
|   | SCALE: 1:1                        | SHEET 2 OF 2     |  |  |  |  |  |
| D | DRAWING NUMBER                    | ISSUE            |  |  |  |  |  |

845-ENG-MASTER

Contact Code 560