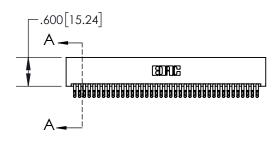

**Contact Dimensions:** 

555-Extender Board Bend (Code 500 Contacts)
See Sheet 2 for Contact Code 555, 556, 558, 559, 560 Dimensions

1

.330[8.38] **CARD SLOT** .370 [9.40] **SECTION A-A** .160 4.06 POINT OF **CONTACT** -.200<sup>[5.08]</sup>