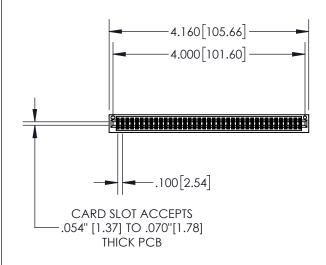

**Contact Dimensions:** 

555-Extender Board Bend (Code 500 Contacts)
See Sheet 2 for Contact Code 555, 556, 558, 559, 560 Dimensions

1

.330[8.38] **CARD SLOT** .370 [9.40] **SECTION A-A** .160 4.06 POINT OF **CONTACT** -.200<sup>[5.08]</sup>