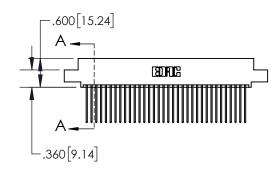

1

|             | .330[8.38]<br>CARD SLOT |  |  |
|-------------|-------------------------|--|--|
| -           | .370[9.40]              |  |  |
|             | SECTION A-A             |  |  |
|             | <br>                    |  |  |
|             | .160[4.06]<br>POINT OF  |  |  |
| .150 [3.81] | CONTACT                 |  |  |
|             | 200[5.08]               |  |  |