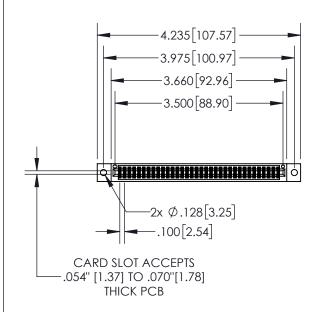

| 845/895 SERIES HIGH TEMP CARD E | EDGE CONNECTOR |
|---------------------------------|----------------|
| PART NUMBER: 845-068-541-502    |                |

| ACAD REFERENCE NO. 845-ENG-MASTER |                  |  |
|-----------------------------------|------------------|--|
| DRAWN: R.STA.MONICA               | DATE:MAY.16/2017 |  |
| CHECKED:                          | DATE:            |  |
| SCALE: 1:2                        | SHEET 1 OF 2     |  |
| DRAWING NUMBER                    | ISSUE            |  |