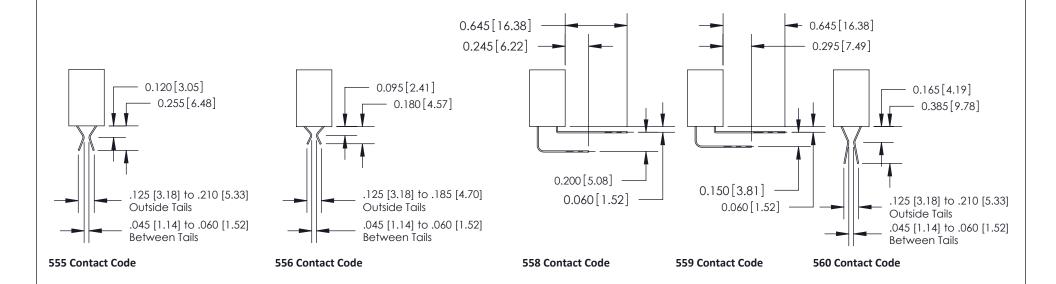

842 Assembly

THIS IS A C.A.D. GENERATED DRAWING DO NOT MAKE MANUAL REVISIONS TO MASTER.

ISSUE NUMBER

ORIGINAL

1

| 842/892 Series High Temp Card Edge Connector<br>Contact Bend Detail |                                                                                                        | ACAD REFERENCE NO. 842 ENG MASTER |          |                         |  |
|---------------------------------------------------------------------|--------------------------------------------------------------------------------------------------------|-----------------------------------|----------|-------------------------|--|
|                                                                     |                                                                                                        | DRAWN: J.LEE                      | DATE: OC | DATE: <b>OCT. 06/09</b> |  |
|                                                                     |                                                                                                        | CHECKED:                          | DATE:    | DATE:                   |  |
| EDAC INC                                                            | THESE BROWNINGS AND SECULIORITIONS                                                                     | SCALE: NTS                        | SHEET    | 2 OF 3                  |  |
| TORONTO, ONTARIO                                                    | ARE THE PROPERTY OF EDAC INC.,AND<br>SHALL NOT BE REPRODUCED,OR COPIED<br>OR USED AS THE BASIS FOR THE | DRAWING NUMBER                    | •        | ISSUE                   |  |
| YOUR CONNECTION TO QUALITY & SERVICE                                | MANUFACTURE OR SALE OF APPARATUS                                                                       | 842 Assemb                        | ly       | 1                       |  |