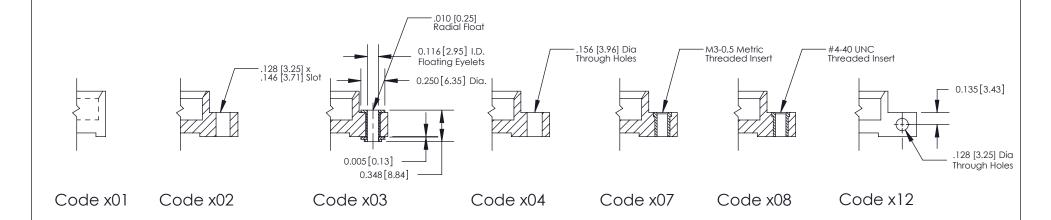

THIS IS A C.A.D. GENERATED DRAWING DO NOT MAKE MANUAL REVISIONS TO MASTER

SSUE NUMBER

DRIGINAL

1

| 842/892 Series High Temp Card Edge Connector<br>Mounting Options |                                                                                      | ACAD REFERENCE NO. 842 ENG MASTER |             |         |           |
|------------------------------------------------------------------|--------------------------------------------------------------------------------------|-----------------------------------|-------------|---------|-----------|
|                                                                  |                                                                                      | DRAWN:                            | J.LEE       | DATE: O | CT. 06/09 |
|                                                                  |                                                                                      | CHECKED:                          |             | DATE:   |           |
|                                                                  | TORONTO, ONTARIO ARE THE PROPERTY OF EDAC INC.,AND SHALL NOT BE REPRODUCED,OR COPIED | SCALE:                            | NTS         | SHEET : | 3 OF 3    |
| I   S   I   G   TORONTO, ONTARIO                                 |                                                                                      | DRAWING                           | NUMBER      |         | ISSUE     |
| YOUR CONNECTION TO QUALITY & SERVICE                             | MANUFACTURE OR SALE OF APPARATUS                                                     |                                   | 42 Assembly |         | 1         |